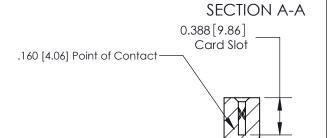

## **See Accompanying Page for:**

- **Bend Detail**
- **Mounting Options**

833 Series High Temp Card Edge Connector Part Number: 833-058-558-203

**EDAC INC** TORONTO, ONTARIO CANADA

THESE DRAWINGS AND SPECIFICATIONS ARE THE PROPERTY OF EDAC INC.,AND SHALL NOT BE REPRODUCED, OR COPIED OR USED AS THE BASIS FOR THE MANUFACTURE OR SALE OF APPARATUS WITHOUT WRITTEN PERMISSION.

| ACAD REFERENCE NO. | 833 ENG MASTER   |  |  |
|--------------------|------------------|--|--|
| DRAWN: J.LEE       | DATE: OCT. 14/09 |  |  |
| CHECKED:           | DATE:            |  |  |
| SCALE: NTS         | SHEET 1 OF 3     |  |  |
| DRAWING NUMBER     | ISSUE            |  |  |