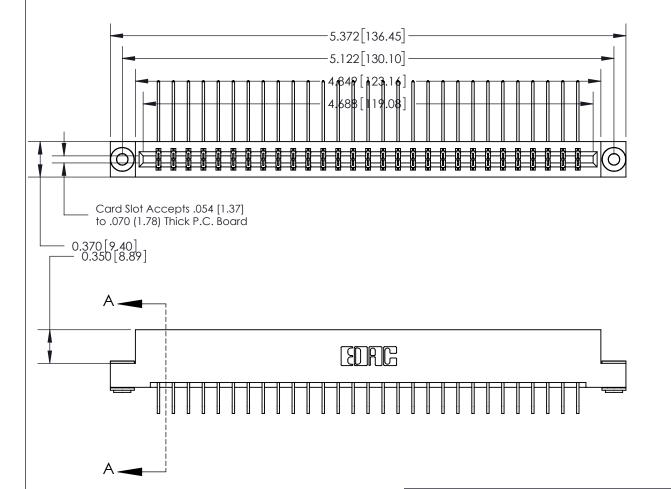

## **See Accompanying Page for:**

- **Bend Detail**
- **Mounting Options**

833 Series High Temp Card Edge Connector Part Number: 833-058-558-203

**EDAC INC** TORONTO, ONTARIO CANADA

THESE DRAWINGS AND SPECIFICATIONS ARE THE PROPERTY OF EDAC INC.,AND SHALL NOT BE REPRODUCED, OR COPIED OR USED AS THE BASIS FOR THE MANUFACTURE OR SALE OF APPARATUS WITHOUT WRITTEN PERMISSION.

| ACAD REFERENCE NO. | 833 ENG MASTER   |  |  |
|--------------------|------------------|--|--|
| DRAWN: J.LEE       | DATE: OCT. 14/09 |  |  |
| CHECKED:           | DATE:            |  |  |
| SCALE: NTS         | SHEET 1 OF 3     |  |  |
| DRAWING NUMBER     | ISSUE            |  |  |