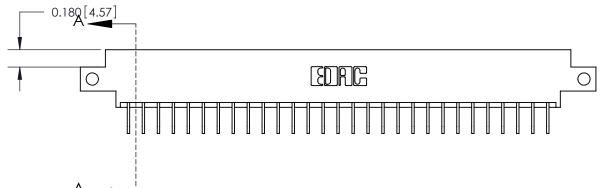

## **See Accompanying Page for:**

- **Bend Detail**
- **Mounting Options**

833 Series High Temp Card Edge Connector Part Number: 833-058-558-812

**EDAC INC** TORONTO, ONTARIO CANADA

THESE DRAWINGS AND SPECIFICATIONS ARE THE PROPERTY OF EDAC INC.,AND SHALL NOT BE REPRODUCED,OR COPIED OR USED AS THE BASIS FOR THE MANUFACTURE OR SALE OF APPARATUS WITHOUT WRITTEN PERMISSION.

| ACAD REFERENCE NO. | 833 ENG MASTER   |  |  |
|--------------------|------------------|--|--|
| DRAWN: J.LEE       | DATE: OCT. 14/09 |  |  |
| CHECKED:           | DATE:            |  |  |
| SCALE: NTS         | SHEET 1 OF 3     |  |  |
| DRAWING NUMBER     | ISSUE            |  |  |
| 833 Assembly       | 1                |  |  |