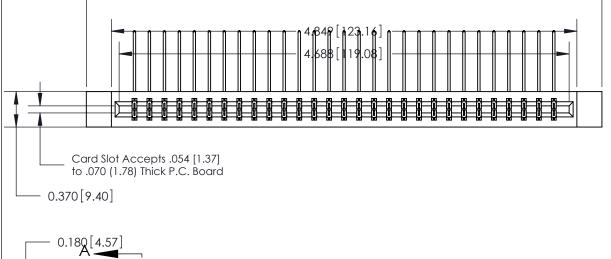

5.372 [136.45]

SECTION A-A 0.388 [9.86] Card Slot .160 [4.06] Point of Contact-

## **See Accompanying Page for:**

- **Bend Detail**
- **Mounting Options**

833 Series High Temp Card Edge Connector Part Number: 833-058-558-812

**EDAC INC** TORONTO, ONTARIO CANADA

THESE DRAWINGS AND SPECIFICATIONS ARE THE PROPERTY OF EDAC INC.,AND SHALL NOT BE REPRODUCED,OR COPIED OR USED AS THE BASIS FOR THE MANUFACTURE OR SALE OF APPARATUS WITHOUT WRITTEN PERMISSION.

| ACAD REFERENCE NO. | 833 ENG MASTER   |  |  |
|--------------------|------------------|--|--|
| DRAWN: J.LEE       | DATE: OCT. 14/09 |  |  |
| CHECKED:           | DATE:            |  |  |
| SCALE: NTS         | SHEET 1 OF 3     |  |  |
| DRAWING NUMBER     | ISSUE            |  |  |
| 833 Assembly       | 1                |  |  |