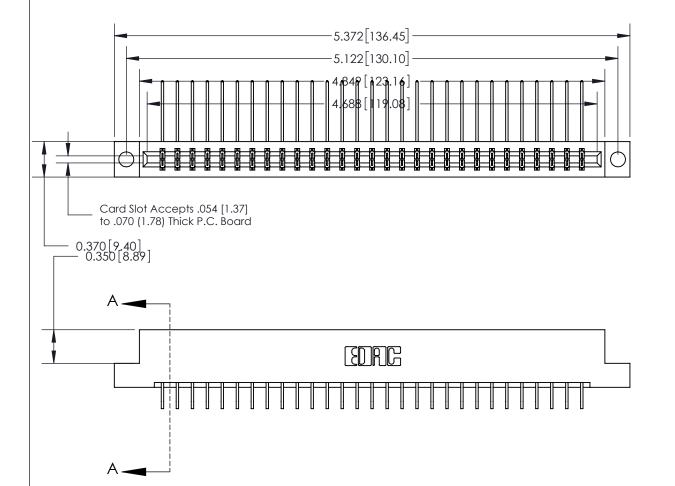

SECTION A-A 0.388 [9.86] Card Slot .160 [4.06] Point of Contact-

## **See Accompanying Page for:**

- **Bend Detail**
- **Mounting Options**

833 Series High Temp Card Edge Connector Part Number: 833-058-559-204

**EDAC INC** TORONTO, ONTARIO CANADA

THESE DRAWINGS AND SPECIFICATIONS ARE THE PROPERTY OF EDAC INC.,AND SHALL NOT BE REPRODUCED, OR COPIED OR USED AS THE BASIS FOR THE MANUFACTURE OR SALE OF APPARATUS WITHOUT WRITTEN PERMISSION.