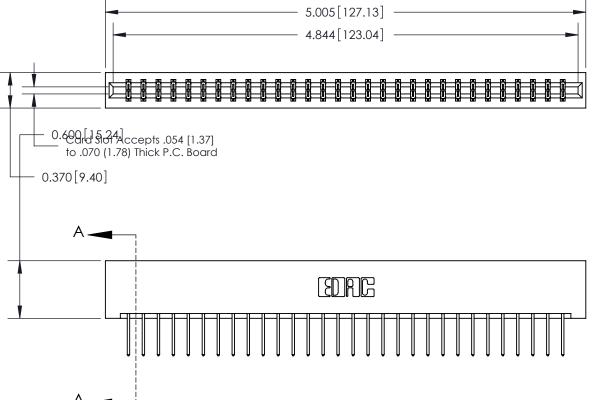

**Mounting Option** 

01-No Mounting Lugs

**Contact Detail** 

THIS IS A C.A.D. GENERATED DRAWING DO NOT MAKE MANUAL REVISIONS TO MASTER.

ISSUE NUMBER

ORIGINAL

1

**See Accompanying Page for:** 

- **Bend Detail**
- **Mounting Options**

833 Series High Temp Card Edge Connector Part Number: 833-060-523-201

**EDAC INC** TORONTO, ONTARIO CANADA

THESE DRAWINGS AND SPECIFICATIONS ARE THE PROPERTY OF EDAC INC.,AND SHALL NOT BE REPRODUCED, OR COPIED OR USED AS THE BASIS FOR THE MANUFACTURE OR SALE OF APPARATUS WITHOUT WRITTEN PERMISSION.