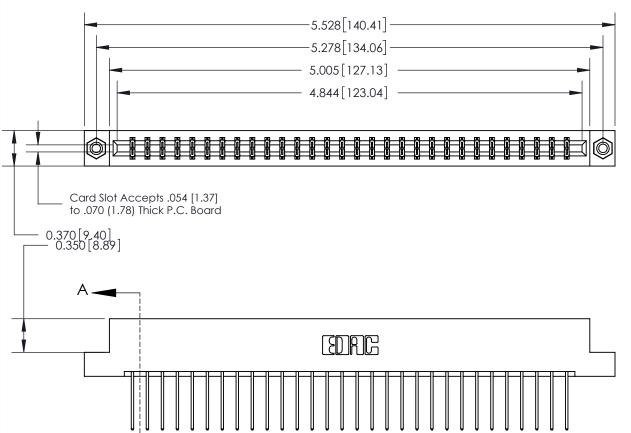

**Mounting Option** 08-#4-40 Unified Threaded Inserts **Contact Detail** .156 [3.96] Contact Spacing x .200 [5.08] Row Spacing

THIS IS A C.A.D. GENERATED DRAWING DO NOT MAKE MANUAL REVISIONS TO MASTER.

ISSUE NUMBER

ORIGINAL

540-Wire Wrap .025 Sq.(0.64 Sq.) - Tail LG=.560(14.22)

SECTION A-A 0.388 [9.86] Card Slot .160 [4.06] Point of Contact-

## **See Accompanying Page for:**

- **Bend Detail**
- **Mounting Options**

833 Series High Temp Card Edge Connector Part Number: 833-060-540-208

YOUR CONNECTION TO QUALITY & SERVICE

**EDAC INC** TORONTO, ONTARIO CANADA