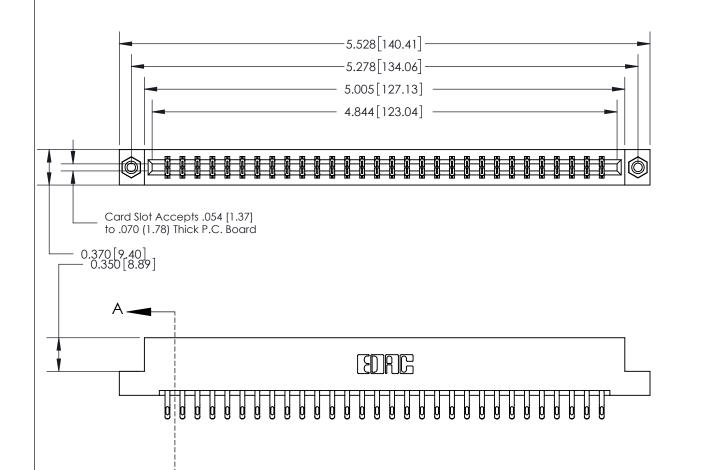

## See Accompanying Page for:

- **Bend Detail**
- **Mounting Options**

833 Series High Temp Card Edge Connector Part Number: 833-060-555-208

**EDAC INC** TORONTO, ONTARIO CANADA

THESE DRAWINGS AND SPECIFICATIONS ARE THE PROPERTY OF EDAC INC.,AND SHALL NOT BE REPRODUCED, OR COPIED OR USED AS THE BASIS FOR THE MANUFACTURE OR SALE OF APPARATUS WITHOUT WRITTEN PERMISSION.

| ACAD REFERENCE NO. | 833 ENG MASTER   |  |  |
|--------------------|------------------|--|--|
| DRAWN: J.LEE       | DATE: OCT. 14/09 |  |  |
| CHECKED:           | DATE:            |  |  |
| SCALE: NTS         | SHEET 1 OF 3     |  |  |
| DRAWING NUMBER     | ISSUE            |  |  |