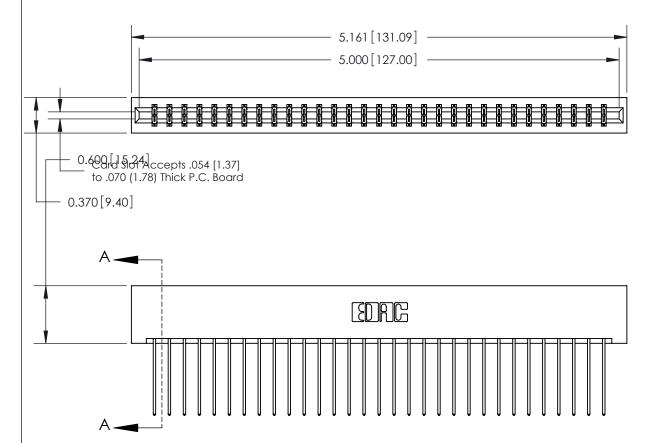

ISSUE NUMBER ORIGINAL

SECTION A-A 0.388 [9.86] Card Slot .160 [4.06] Point of Contact-

**See Accompanying Page for:** 

- **Bend Detail**
- **Mounting Options**

833 Series High Temp Card Edge Connector Part Number: 833-062-541-201