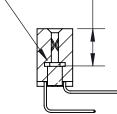

## **Contact Detail**

558-90 Degree Bend (Code 541 Contacts)

.156 [3.96] Contact Spacing x .200 [5.08] Row Spacing

THIS IS A C.A.D. GENERATED DRAWING DO NOT MAKE MANUAL REVISIONS TO MASTER.

ISSUE NUMBER

1

ORIGINAL

SECTION A-A 0.388 [9.86]

.160 [4.06] Point of Contact-

Card Slot