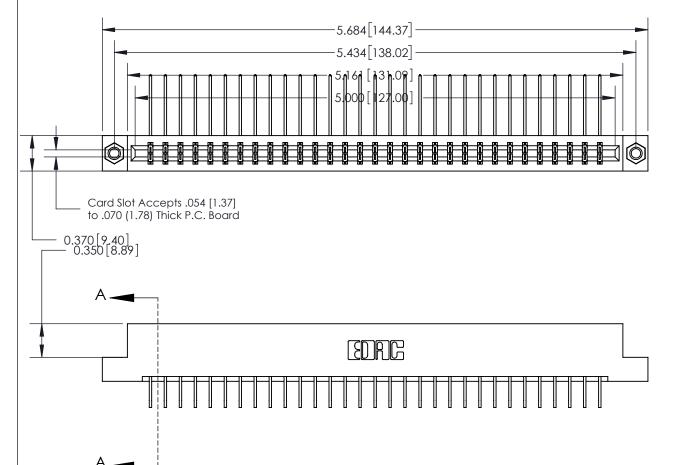

## **Contact Detail**

558-90 Degree Bend (Code 541 Contacts)

.156 [3.96] Contact Spacing x .200 [5.08] Row Spacing

THIS IS A C.A.D. GENERATED DRAWING DO NOT MAKE MANUAL REVISIONS TO MASTER.

ISSUE NUMBER

1

ORIGINAL

SECTION A-A 0.388 [9.86]

.160 [4.06] Point of Contact-

Card Slot

## **See Accompanying Page for:**

- **Bend Detail**
- **Mounting Options**

833 Series High Temp Card Edge Connector Part Number: 833-062-558-207

**EDAC INC** TORONTO, ONTARIO CANADA

THESE DRAWINGS AND SPECIFICATIONS ARE THE PROPERTY OF EDAC INC.,AND SHALL NOT BE REPRODUCED, OR COPIED OR USED AS THE BASIS FOR THE MANUFACTURE OR SALE OF APPARATUS WITHOUT WRITTEN PERMISSION.

| ACAD REFERENCE NO. | 833 ENG MASTER   |       |  |
|--------------------|------------------|-------|--|
| DRAWN: J.LEE       | DATE: OCT. 14/09 |       |  |
| CHECKED:           | DATE:            |       |  |
| SCALE: NTS         | SHEET 1          | OF 3  |  |
| DRAWING NUMBER     |                  | ISSUE |  |
| 833 Assembly       |                  | 1     |  |