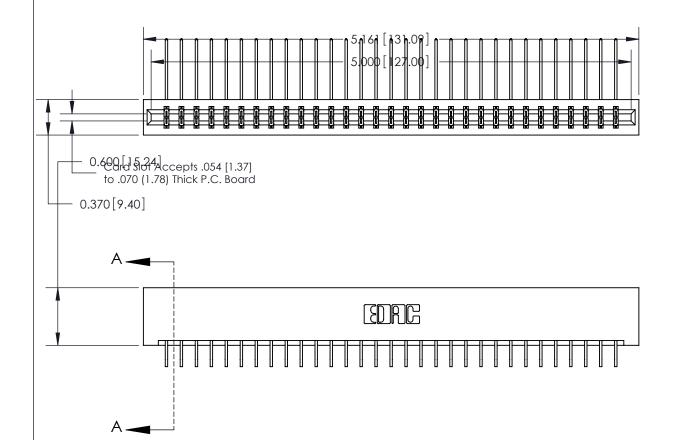

## **Contact Detail**

559-90 Degree Bend (Code 541 Contacts)

.156 [3.96] Contact Spacing x .200 [5.08] Row Spacing

THIS IS A C.A.D. GENERATED DRAWING DO NOT MAKE MANUAL REVISIONS TO MASTER.

ISSUE NUMBER

ORIGINAL

1

SECTION A-A 0.388 [9.86] Card Slot .160 [4.06] Point of Contact-

## **See Accompanying Page for:**

- **Bend Detail**
- **Mounting Options**

833 Series High Temp Card Edge Connector Part Number: 833-062-559-201

**EDAC INC** TORONTO, ONTARIO CANADA

THESE DRAWINGS AND SPECIFICATIONS ARE THE PROPERTY OF EDAC INC.,AND SHALL NOT BE REPRODUCED, OR COPIED OR USED AS THE BASIS FOR THE MANUFACTURE OR SALE OF APPARATUS WITHOUT WRITTEN PERMISSION.