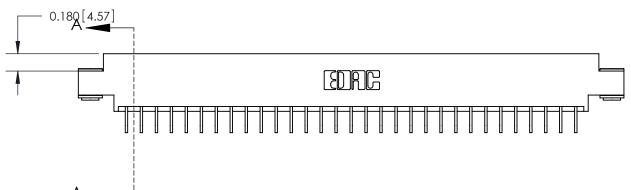

## **Contact Detail**

559-90 Degree Bend (Code 541 Contacts)

.156 [3.96] Contact Spacing x .200 [5.08] Row Spacing

THIS IS A C.A.D. GENERATED DRAWING DO NOT MAKE MANUAL REVISIONS TO MASTER.

ISSUE NUMBER

ORIGINAL

SECTION A-A 0.388 [9.86] Card Slot .160 [4.06] Point of Contact-