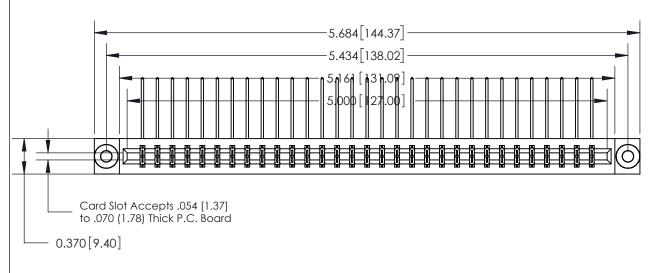

## **See Accompanying Page for:**

- **Bend Detail**
- **Mounting Options**

833 Series High Temp Card Edge Connector Part Number: 833-062-559-803

**EDAC INC** TORONTO, ONTARIO CANADA

THESE DRAWINGS AND SPECIFICATIONS ARE THE PROPERTY OF EDAC INC.,AND SHALL NOT BE REPRODUCED, OR COPIED OR USED AS THE BASIS FOR THE MANUFACTURE OR SALE OF APPARATUS WITHOUT WRITTEN PERMISSION.

| ACAD REFERENCE NO. | 833 ENG MASTER   |  |  |
|--------------------|------------------|--|--|
| DRAWN: J.LEE       | DATE: OCT. 14/09 |  |  |
| CHECKED:           | DATE:            |  |  |
| SCALE: NTS         | SHEET 1 OF 3     |  |  |
| DRAWING NUMBER     | ISSUE            |  |  |
| 833 Assembly       | 1                |  |  |