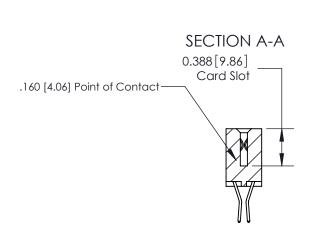

## **Contact Detail**

560-Extender Board Bend (Code 523 Contacts)

.156 [3.96] Contact Spacing x .200 [5.08] Row Spacing

THIS IS A C.A.D. GENERATED DRAWING DO NOT MAKE MANUAL REVISIONS TO MASTER.

ORIGINAL

1