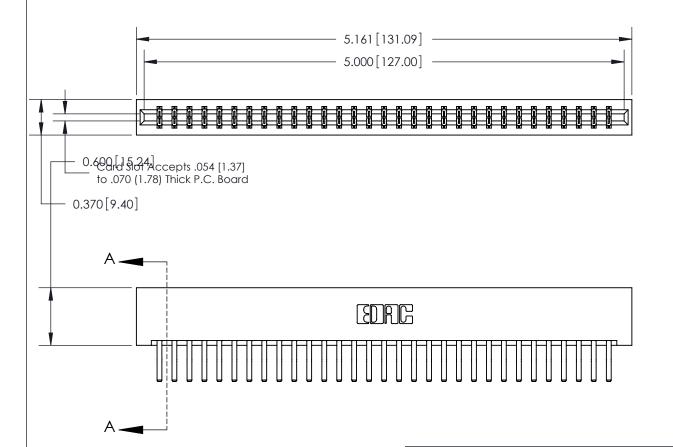

**See Accompanying Page for:** 

- **Bend Detail**
- **Mounting Options**

833 Series High Temp Card Edge Connector Part Number: 833-062-560-201

YOUR CONNECTION TO QUALITY & SERVICE

**EDAC INC** TORONTO, ONTARIO CANADA