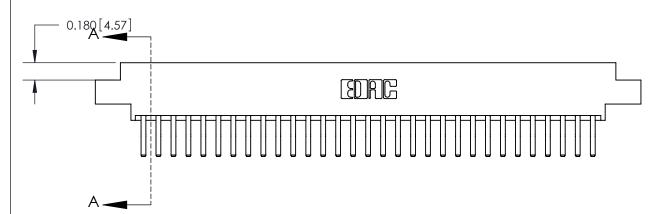

ORIGINAL (1)

ORIGINAL

| 833 Series High Temp Card Edge Connector<br>Contact Bend Detail |                                                                                                                                                                                                   | ACAD REFERENCE NO. | 833 ENG MASTER   |               |
|-----------------------------------------------------------------|---------------------------------------------------------------------------------------------------------------------------------------------------------------------------------------------------|--------------------|------------------|---------------|
|                                                                 |                                                                                                                                                                                                   | DRAWN: J.LEE       | DATE: OCT. 14/09 |               |
|                                                                 |                                                                                                                                                                                                   | CHECKED: DATE:     |                  |               |
| TORONTO, ONTARIO SH/                                            | THESE DRAWINGS AND SPECIFICATIONS ARE THE PROPERTY OF EDAC INC., AND SHALL NOT BE REPRODUCED, OR COPIED OR USED AS THE BASIS FOR THE MANUFACTURE OR SALE OF APPARATUS WITHOUT WRITTEN PERMISSION. | SCALE: NTS         | SHEET 2          | 2 <b>OF</b> 3 |
|                                                                 |                                                                                                                                                                                                   | DRAWING NUMBER     |                  | ISSUE         |
|                                                                 |                                                                                                                                                                                                   | 833 Assembly       |                  | 1             |