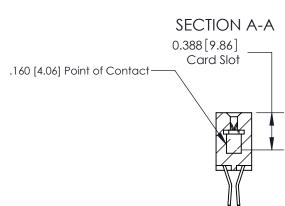

## **Contact Detail**

560-Extender Board Bend (Code 523 Contacts)

.156 [3.96] Contact Spacing x .200 [5.08] Row Spacing

THIS IS A C.A.D. GENERATED DRAWING DO NOT MAKE MANUAL REVISIONS TO MASTER.

ISSUE NUMBER