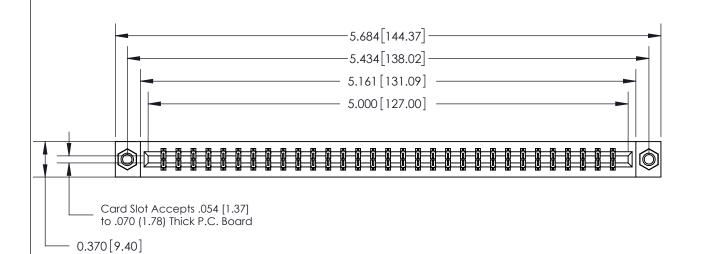

## See Accompanying Page for:

- **Bend Detail**
- **Mounting Options**

833 Series High Temp Card Edge Connector Part Number: 833-062-560-807

**EDAC INC** TORONTO, ONTARIO CANADA

THESE DRAWINGS AND SPECIFICATIONS ARE THE PROPERTY OF EDAC INC.,AND SHALL NOT BE REPRODUCED, OR COPIED OR USED AS THE BASIS FOR THE MANUFACTURE OR SALE OF APPARATUS WITHOUT WRITTEN PERMISSION.

| ACAD REFERENCE NO. | 833 ENG MASTER   |  |  |
|--------------------|------------------|--|--|
| DRAWN: J.LEE       | DATE: OCT. 14/09 |  |  |
| CHECKED:           | DATE:            |  |  |
| SCALE: NTS         | SHEET 1 OF 3     |  |  |
| DRAWING NUMBER     | ISSUE            |  |  |
| 833 Assembly       | 1                |  |  |