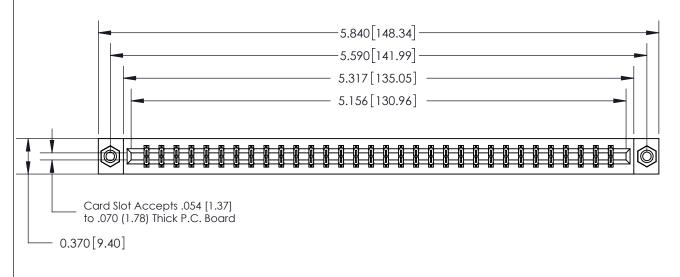

.156 [3.96] Contact Spacing x .200 [5.08] Row Spacing

SECTION A-A 0.388 [9.86] Card Slot .160 [4.06] Point of Contact-

## **See Accompanying Page for:**

- **Bend Detail**
- **Mounting Options**

833 Series High Temp Card Edge Connector Part Number: 833-064-524-808

**EDAC INC** TORONTO, ONTARIO CANADA

THESE DRAWINGS AND SPECIFICATIONS ARE THE PROPERTY OF EDAC INC.,AND SHALL NOT BE REPRODUCED, OR COPIED OR USED AS THE BASIS FOR THE MANUFACTURE OR SALE OF APPARATUS WITHOUT WRITTEN PERMISSION.

| ACAD REFERENCE NO. | 833 ENG MASTER   |  |  |
|--------------------|------------------|--|--|
| DRAWN: J.LEE       | DATE: OCT. 14/09 |  |  |
| CHECKED:           | DATE:            |  |  |
| SCALE: NTS         | SHEET 1 OF 3     |  |  |
| DRAWING NUMBER     | ISSUE            |  |  |
| 833 Assembly       | 1                |  |  |