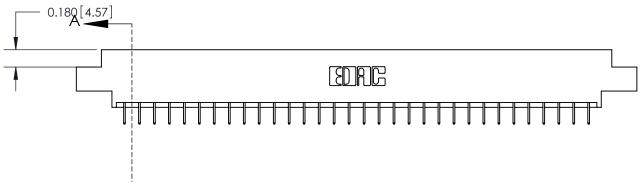

ACAD DEFEDENCE NO

ORIGINAL (1)

ORIGINAL

| 833 Series High Temp Card Edge Connector<br>Contact Bend Detail |                                                                                                                                                                                                 | ACAD REFERENCE NO. | 833 ENG MASTER   |               |
|-----------------------------------------------------------------|-------------------------------------------------------------------------------------------------------------------------------------------------------------------------------------------------|--------------------|------------------|---------------|
|                                                                 |                                                                                                                                                                                                 | DRAWN: J.LEE       | DATE: OCT. 14/09 |               |
|                                                                 |                                                                                                                                                                                                 | CHECKED: DATE:     |                  |               |
| TORONTO, ONTARIO SHALL OR U                                     | THESE DRAWINGS AND SPECIFICATIONS ARE THE PROPERTY OF EDAC INC.,AND SHALL NOT BE REPRODUCED,OR COPIED OR USED AS THE BASIS FOR THE MANUFACTURE OR SALE OF APPARATUS WITHOUT WRITTEN PERMISSION. | SCALE: NTS         | SHEET 2          | 2 <b>OF</b> 3 |
|                                                                 |                                                                                                                                                                                                 | DRAWING NUMBER     |                  | ISSUE         |
|                                                                 |                                                                                                                                                                                                 | 833 Assembly       |                  | 1             |