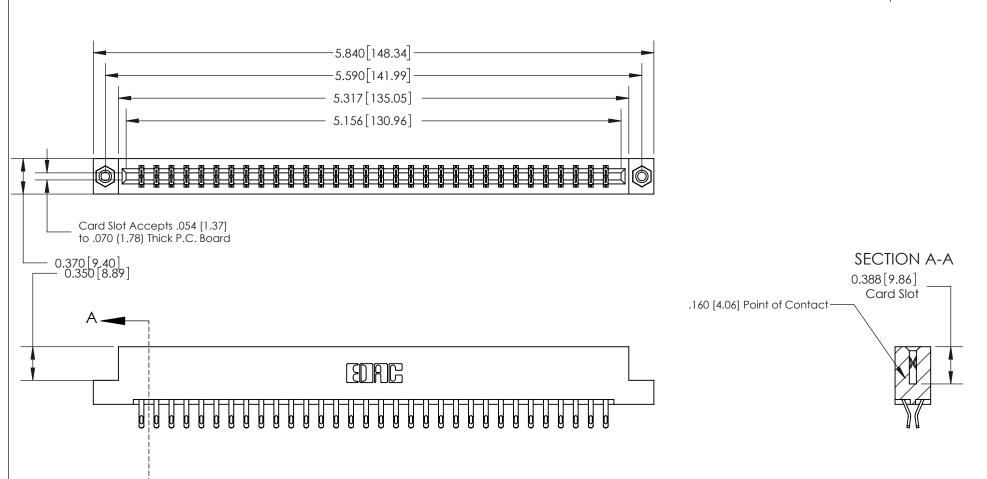

**Mounting Option** 

08-#4-40 Unified Threaded Inserts

**Contact Detail** 

555-Extender Board Bend (Code 500 Contacts)

.156 [3.96] Contact Spacing x .200 [5.08] Row Spacing

THIS IS A C.A.D. GENERATED DRAWING DO NOT MAKE MANUAL REVISIONS TO MASTER.

ISSUE NUMBER

ORIGINAL

See Accompanying Page for:

- **Bend Detail**
- **Mounting Options**

833 Series High Temp Card Edge Connector Part Number: 833-064-555-208

**EDAC INC** TORONTO, ONTARIO CANADA

THESE DRAWINGS AND SPECIFICATIONS ARE THE PROPERTY OF EDAC INC.,AND SHALL NOT BE REPRODUCED, OR COPIED OR USED AS THE BASIS FOR THE MANUFACTURE OR SALE OF APPARATUS WITHOUT WRITTEN PERMISSION.