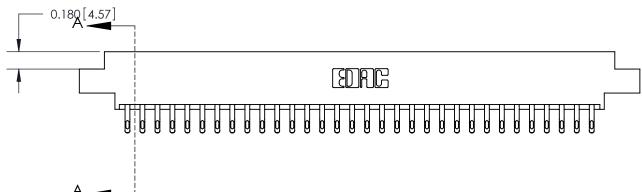

**Mounting Option** 

08-#4-40 Unified Threaded Inserts

**Contact Detail** 

555-Extender Board Bend (Code 500 Contacts)

.156 [3.96] Contact Spacing x .200 [5.08] Row Spacing

THIS IS A C.A.D. GENERATED DRAWING DO NOT MAKE MANUAL REVISIONS TO MASTER.

ISSUE NUMBER

ORIGINAL

SECTION A-A 0.388 [9.86] Card Slot .160 [4.06] Point of Contact-

**See Accompanying Page for:** 

- **Bend Detail**
- **Mounting Options**

833 Series High Temp Card Edge Connector Part Number: 833-064-555-808