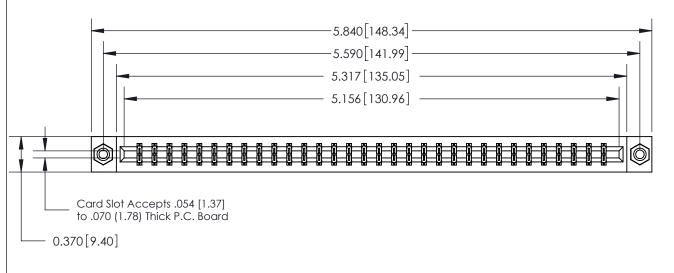

**Mounting Option** 

08-#4-40 Unified Threaded Inserts

**Contact Detail** 

555-Extender Board Bend (Code 500 Contacts)

.156 [3.96] Contact Spacing x .200 [5.08] Row Spacing

THIS IS A C.A.D. GENERATED DRAWING DO NOT MAKE MANUAL REVISIONS TO MASTER.

ISSUE NUMBER

ORIGINAL

SECTION A-A 0.388 [9.86] Card Slot .160 [4.06] Point of Contact-

**See Accompanying Page for:** 

- **Bend Detail**
- **Mounting Options**

833 Series High Temp Card Edge Connector Part Number: 833-064-555-808