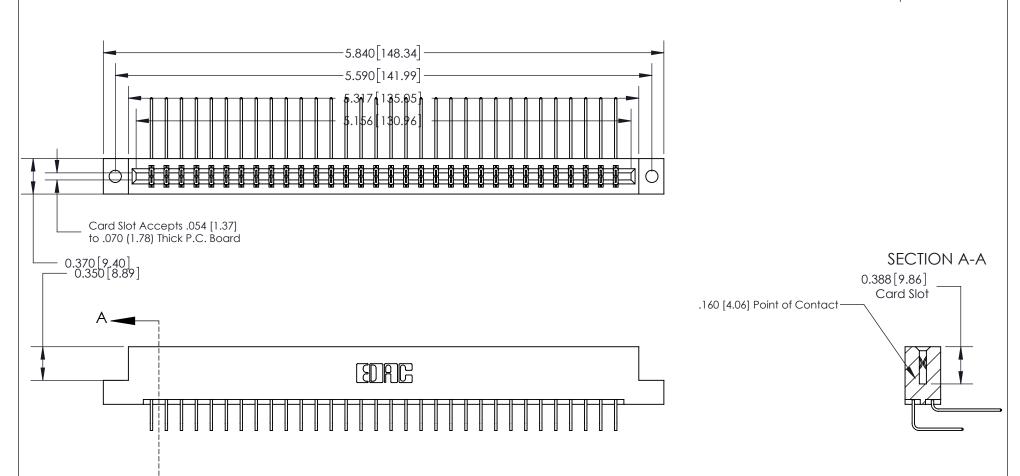

## **See Accompanying Page for:**

- **Bend Detail**
- **Mounting Options**

833 Series High Temp Card Edge Connector Part Number: 833-064-558-202

**EDAC INC** TORONTO, ONTARIO CANADA

THESE DRAWINGS AND SPECIFICATIONS ARE THE PROPERTY OF EDAC INC.,AND SHALL NOT BE REPRODUCED, OR COPIED OR USED AS THE BASIS FOR THE MANUFACTURE OR SALE OF APPARATUS WITHOUT WRITTEN PERMISSION.

| ACAD REFERENCE NO. |         | 833 ENG MASTER   |       |  |
|--------------------|---------|------------------|-------|--|
| DRAWN:             | .LEE    | DATE: OCT. 14/09 |       |  |
| CHECKED:           |         | DATE:            |       |  |
| SCALE: NTS         |         | SHEET            | OF 3  |  |
| DRAWING NUMBER     |         |                  | ISSUE |  |
| 833 A              | ssembly |                  | 1     |  |