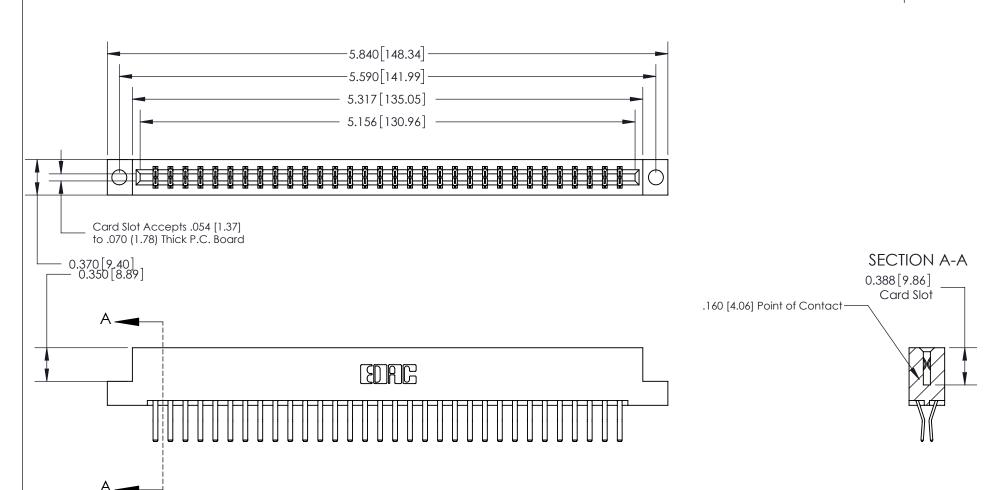

ISSUE NUMBER

ORIGINAL

See Accompanying Page for:

- **Bend Detail**
- **Mounting Options**

833 Series High Temp Card Edge Connector Part Number: 833-064-560-204

**EDAC INC** TORONTO, ONTARIO CANADA

THESE DRAWINGS AND SPECIFICATIONS ARE THE PROPERTY OF EDAC INC.,AND SHALL NOT BE REPRODUCED, OR COPIED OR USED AS THE BASIS FOR THE MANUFACTURE OR SALE OF APPARATUS WITHOUT WRITTEN PERMISSION.

| ACAD REFERENCE NO. | 833 ENG MASTER   |  |  |
|--------------------|------------------|--|--|
| DRAWN: J.LEE       | DATE: OCT. 14/09 |  |  |
| CHECKED:           | DATE:            |  |  |
| SCALE: NTS         | SHEET 1 OF 3     |  |  |
| DRAWING NUMBER     | ISSUE            |  |  |
| 833 Assembly       | 1                |  |  |