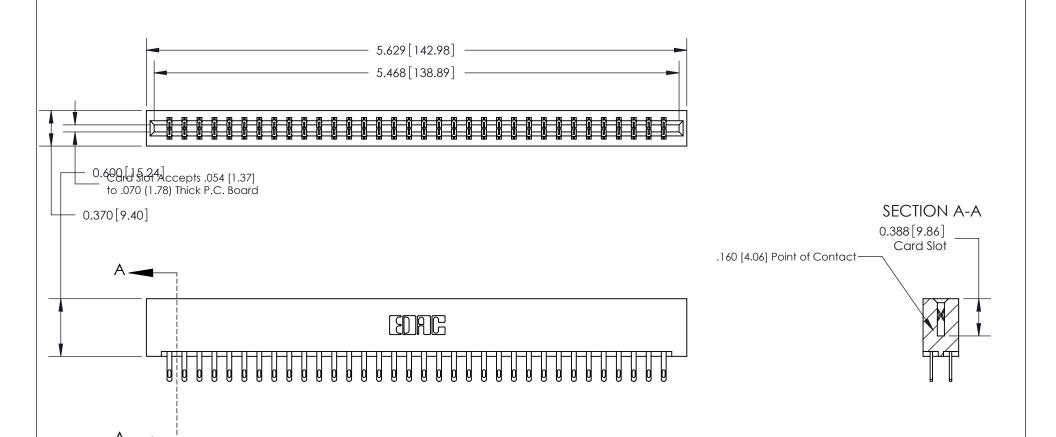

ISSUE NUMBER

ORIGINAL

**See Accompanying Page for:** 

- **Bend Detail**
- **Mounting Options**

833 Series High Temp Card Edge Connector Part Number: 833-068-500-201

YOUR CONNECTION TO QUALITY & SERVICE

**EDAC INC** TORONTO, ONTARIO CANADA