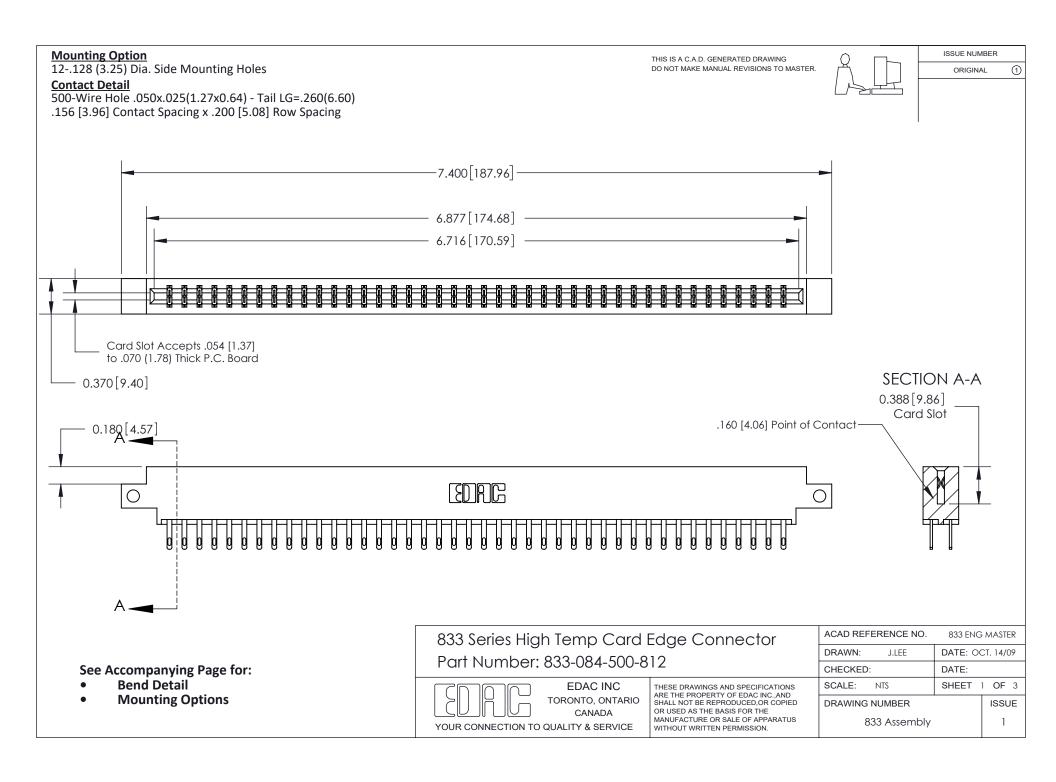

ORIGINAL (1)

ORIGINAL



| 833 Series High Temp Card Edge Connector<br>Contact Bend Detail       |                                                                                                                                                                                                 | ACAD REFERENCE NO. 833 ENG |                  | MASTER        |
|-----------------------------------------------------------------------|-------------------------------------------------------------------------------------------------------------------------------------------------------------------------------------------------|----------------------------|------------------|---------------|
|                                                                       |