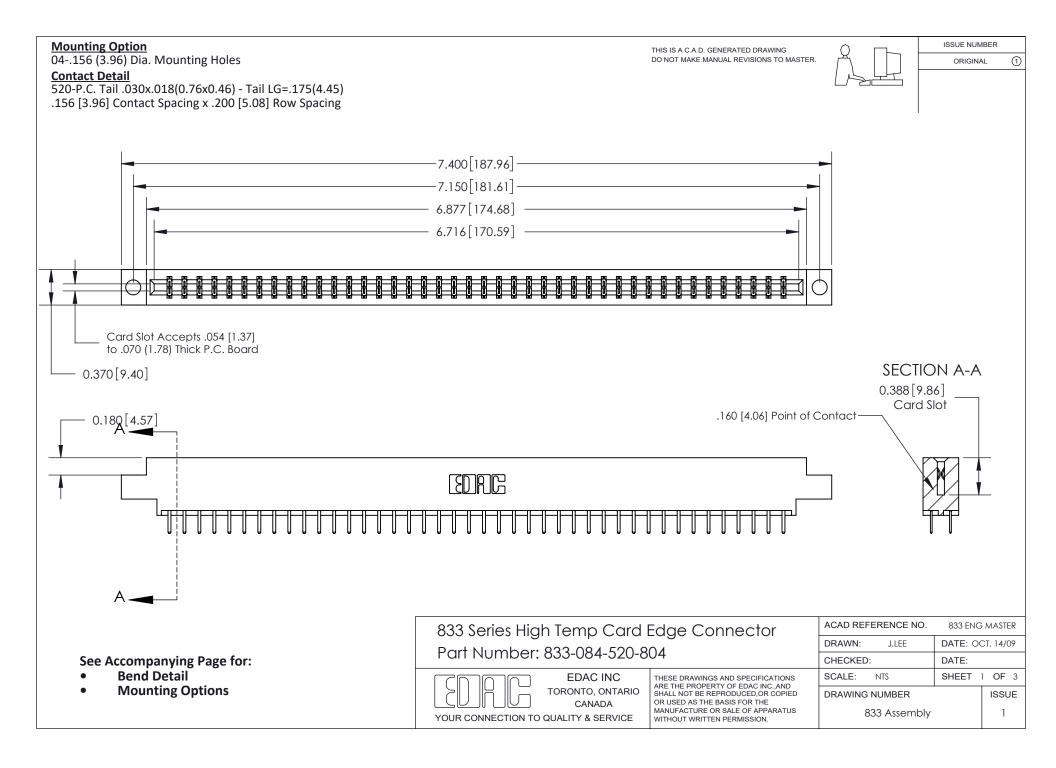

ORIGINAL (1)

ORIGINAL



| 833 Series High Temp Card Edge Connector<br>Contact Bend Detail       |                                                                                                                                                                                                 | ACAD REFERENCE NO. 833 ENG |                  | 3 MASTER      |
|-----------------------------------------------------------------------|-------------------------------------------------------------------------------------------------------------------------------------------------------------------------------------------------|----------------------------|------------------|---------------|
|                                                                       |