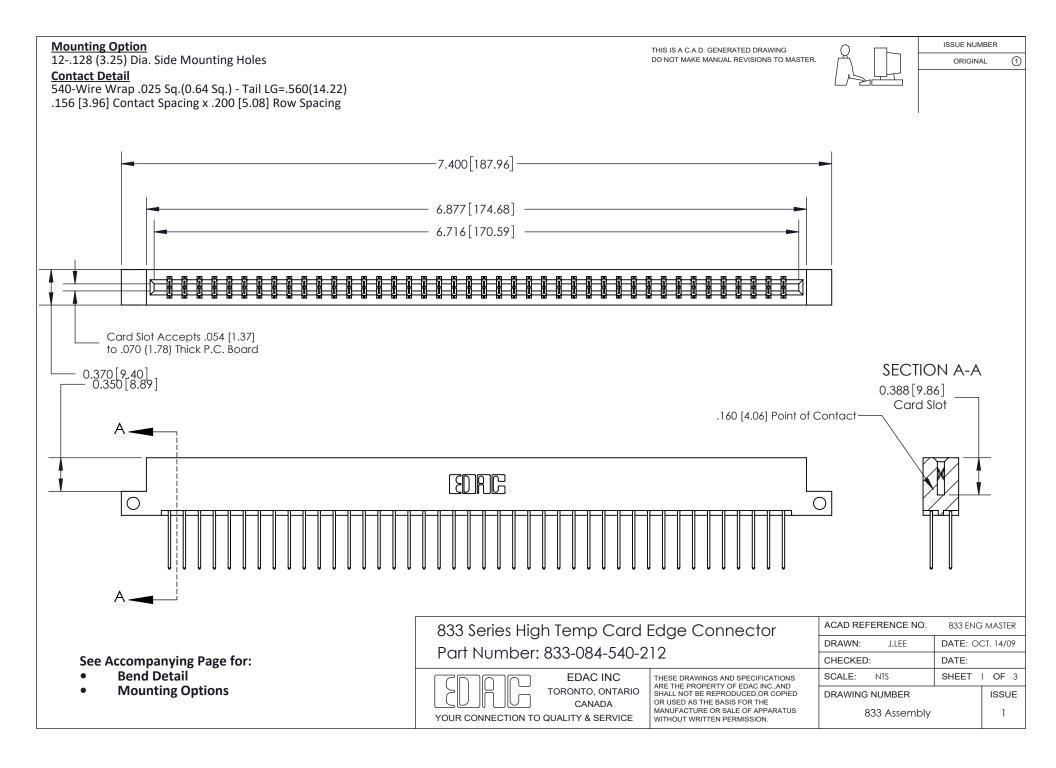

ORIGINAL (1)

ORIGINAL



| 833 Series High Temp Card Edge Connector<br>Contact Bend Detail       |                                                                                                                                                                                                 | ACAD REFERENCE NO. 833 ENG |                  | 3 MASTER      |
|-----------------------------------------------------------------------|-------------------------------------------------------------------------------------------------------------------------------------------------------------------------------------------------|----------------------------|------------------|---------------|
|                                                                       |