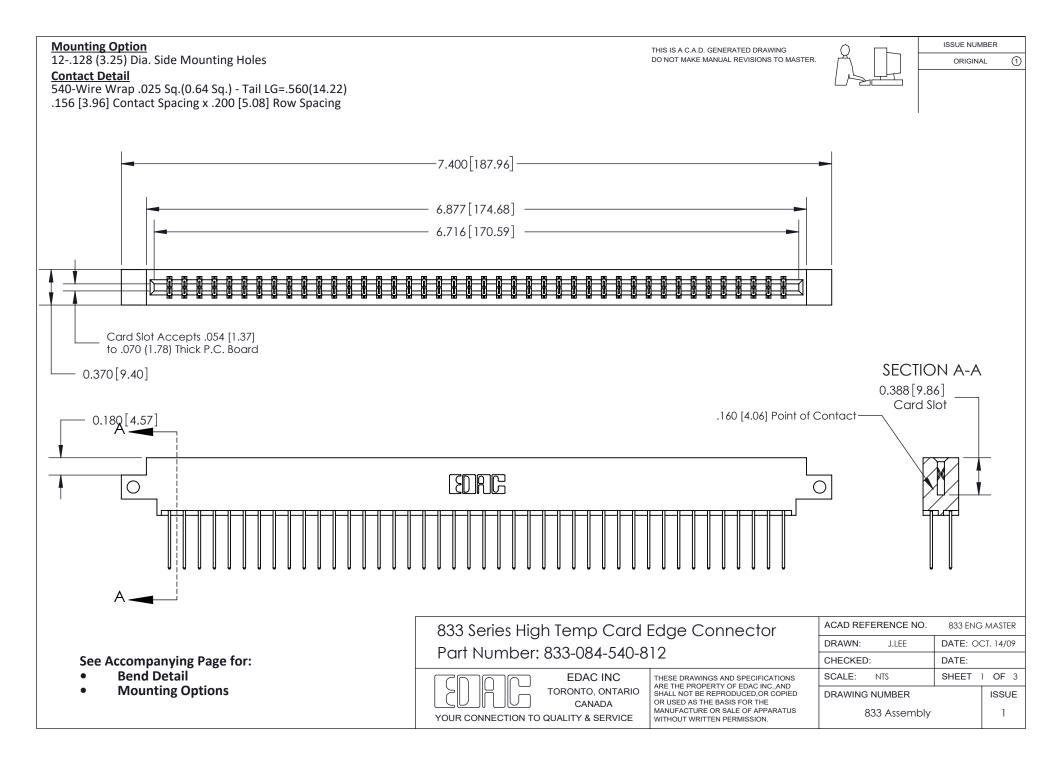

ORIGINAL (1)

ORIGINAL



| 833 Series High Temp Card Edge Connector<br>Contact Bend Detail       |                                                                                                                                                                                                 | ACAD REFERENCE NO. 833 ENG |                  | MASTER        |
|-----------------------------------------------------------------------|-------------------------------------------------------------------------------------------------------------------------------------------------------------------------------------------------|----------------------------|------------------|---------------|
|                                                                       |