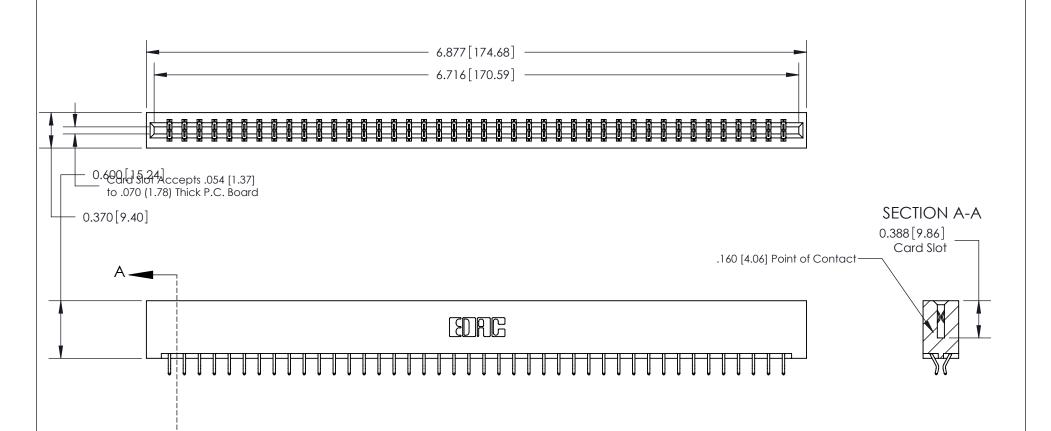

**Mounting Option** 

THIS IS A C.A.D. GENERATED DRAWING DO NOT MAKE MANUAL REVISIONS TO MASTER.

ORIGINAL

01-No Mounting Lugs

**Contact Detail** 

556-Extender Board Bend (Code 520 Contacts)

.156 [3.96] Contact Spacing x .200 [5.08] Row Spacing

**See Accompanying Page for:** 

- **Bend Detail**
- **Mounting Options**

833 Series High Temp Card Edge Connector Part Number: 833-084-556-201

**EDAC INC** TORONTO, ONTARIO CANADA

THESE DRAWINGS AND SPECIFICATIONS ARE THE PROPERTY OF EDAC INC.,AND SHALL NOT BE REPRODUCED, OR COPIED OR USED AS THE BASIS FOR THE MANUFACTURE OR SALE OF APPARATUS WITHOUT WRITTEN PERMISSION.