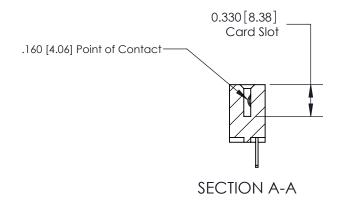

## **Contact Detail**

500-Wire Hole .050x.025(1.27x0.64) - Tail LG=.260(6.60) .156 [3.96] Contact Spacing x .200 [5.08] Row Spacing

1.246 [31.65] 1.100[27.94] -Card Slot Accepts .054 [1.37] to .070 [1.78] Thick P.C. Board 0.370 [9.40]