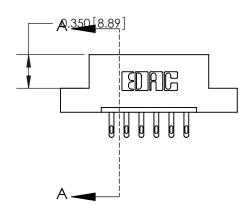

**Mounting Option** 

02-.128 (3.25) Dia. Mounting Holes

## **Contact Detail**

500-Wire Hole .050x.025(1.27x0.64) - Tail LG=.260(6.60) .156 [3.96] Contact Spacing x .200 [5.08] Row Spacing

1.246 [31.65] 1.100[27.94] -Card Slot Accepts .054 [1.37] to .070 [1.78] Thick P.C. Board 0.370 [9.40]

**See Accompanying Page for: Contact Bend Details** 

THIS IS A C.A.D. GENERATED DRAWING DO NOT MAKE MANUAL REVISIONS TO MASTER.

ISSUE NUMBER ORIGINAL

837/887 Series High Temp Card Edge Connector Part Number: 837-006-500-102