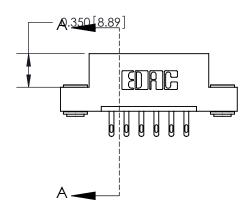

**Mounting Option** 

03-.116 (2.95) I.D. Floating Eyelets

## **Contact Detail**

500-Wire Hole .050x.025(1.27x0.64) - Tail LG=.260(6.60) .156 [3.96] Contact Spacing x .200 [5.08] Row Spacing





**See Accompanying Page for: Contact Bend Details** 

THIS IS A C.A.D. GENERATED DRAWING DO NOT MAKE MANUAL REVISIONS TO MASTER.



ISSUE NUMBER 1 ORIGINAL



| 837/887 Series High Temp Card Edge Connector |
|----------------------------------------------|
| Part Number: 837-006-500-103                 |

YOUR CONNECTION TO QUALITY & SERVICE

**EDAC INC** TORONTO, ONTARIO CANADA

THESE DRAWINGS AND SPECIFICATIONS ARE THE PROPERTY OF EDAC INC.,AND SHALL NOT BE REPRODUCED, OR COPIED OR USED AS THE BASIS FOR THE MANUFACTURE OR SALE OF APPARATUS WITHOUT WRITTEN PERMISSION.

| ACAD REFERENCE NO. 837 ENG MASTE |                  |  |  |
|----------------------------------|------------------|--|--|
| DRAWN: J.LEE                     | DATE: OCT. 06/09 |  |  |
| CHECKED: