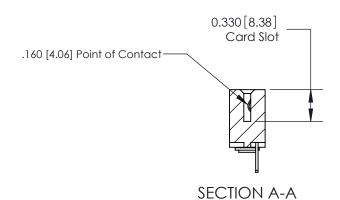

ISSUE NUMBER

ORIGINAL

1

| 837/887 Series High Temp Card Edge Connector<br>Contact Bend Detail |                                                                                                        | ACAD REFERENCE NO. | 837 ENG          | 3 MASTER      |
|---------------------------------------------------------------------|--------------------------------------------------------------------------------------------------------|--------------------|------------------|---------------|
|                                                                     |                                                                                                        | DRAWN: J.LEE       | DATE: OCT. 06/09 |               |
|                                                                     |                                                                                                        | CHECKED:           | DATE:            |               |
| EDAC INC                                                            | THESE DRAWINGS AND SPECIFICATIONS                                                                      | SCALE: NTS         | SHEET            | 2 <b>OF</b> 2 |
| TORONTO, ONTARIO CANADA                                             | ARE THE PROPERTY OF EDAC INC.,AND<br>SHALL NOT BE REPRODUCED,OR COPIED<br>OR USED AS THE BASIS FOR THE | DRAWING NUMBER     |                  | ISSUE         |
| MAN                                                                 | MANUFACTURE OR SALE OF APPARATUS WITHOUT WRITTEN PERMISSION.                                           | 837 Assembly       |                  | 1             |