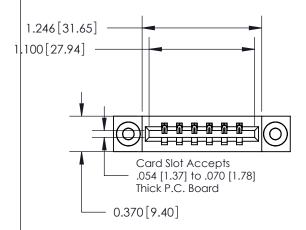

**Mounting Option** 

03-.116 (2.95) I.D. Floating Eyelets

## **Contact Detail**

500-Wire Hole .050x.025(1.27x0.64) - Tail LG=.260(6.60) .156 [3.96] Contact Spacing x .200 [5.08] Row Spacing

**See Accompanying Page for: Contact Bend Details** 

THIS IS A C.A.D. GENERATED DRAWING DO NOT MAKE MANUAL REVISIONS TO MASTER.