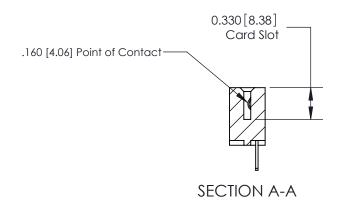

## **Contact Detail**

500-Wire Hole .050x.025(1.27x0.64) - Tail LG=.260(6.60) .156 [3.96] Contact Spacing x .200 [5.08] Row Spacing

1.246[31.65] 1,100[27.94] -Card Slot Accepts - .054 [1.37] to .070 [1.78] Thick P.C. Board 0.370 [9.40]