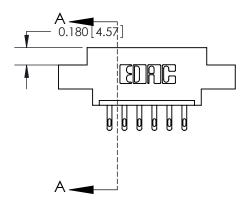

## **Contact Detail**

500-Wire Hole .050x.025(1.27x0.64) - Tail LG=.260(6.60) .156 [3.96] Contact Spacing x .200 [5.08] Row Spacing

1.246[31.65] 1,100[27.94] -Card Slot Accepts - .054 [1.37] to .070 [1.78] Thick P.C. Board 0.370 [9.40]