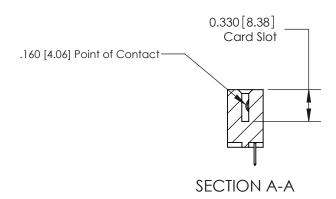

## **Contact Detail**

520-P.C. Tail .030x.018(0.76x0.46) - Tail LG=.175(4.45) .156 [3.96] Contact Spacing x .200 [5.08] Row Spacing

**See Accompanying Page for: Contact Bend Details** 

THIS IS A C.A.D. GENERATED DRAWING DO NOT MAKE MANUAL REVISIONS TO MASTER.