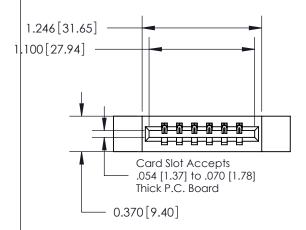

## **Contact Detail**

520-P.C. Tail .030x.018(0.76x0.46) - Tail LG=.175(4.45) .156 [3.96] Contact Spacing x .200 [5.08] Row Spacing

**See Accompanying Page for: Contact Bend Details** 

THIS IS A C.A.D. GENERATED DRAWING DO NOT MAKE MANUAL REVISIONS TO MASTER.