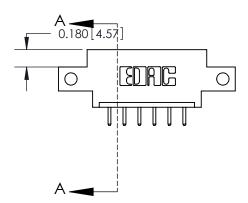

## **Mounting Option**

12-.128 (3.25) Dia. Side Mounting Holes

## **Contact Detail**

520-P.C. Tail .030x.018(0.76x0.46) - Tail LG=.175(4.45) .156 [3.96] Contact Spacing x .200 [5.08] Row Spacing





**See Accompanying Page for: Contact Bend Details** 

THIS IS A C.A.D. GENERATED DRAWING DO NOT MAKE MANUAL REVISIONS TO MASTER.



ISSUE NUMBER ORIGINAL

1



| 837/887 Series High Temp Card Edge Connector |
|----------------------------------------------|
| Part Number: 837-006-520-612                 |

YOUR CONNECTION TO QUALITY & SERVICE

**EDAC INC** TORONTO, ONTARIO CANADA

THESE DRAWINGS AND SPECIFICATIONS ARE THE PROPERTY OF EDAC INC., AND SHALL NOT BE REPRODUCED, OR COPIED OR USED AS THE BASIS FOR THE MANUFACTURE OR SALE OF APPARATUS WITHOUT WRITTEN PERMISSION.

| ACAD REFERENCE NO. 837 ENG MASTE |                  |  |  |
|----------------------------------|------------------|--|--|
| DRAWN: J.LEE                     | DATE: OCT. 06/09 |  |  |
| CHECKED: