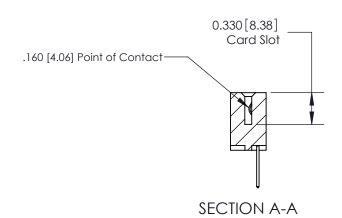

## **Contact Detail**

523-P.C. Tail .025 Sq.(0.64 Sq.) - Tail LG=.390(9.91) .156 [3.96] Contact Spacing x .200 [5.08] Row Spacing

1.246 [31.65] 1,100[27.94] -Card Slot Accepts .054 [1.37] to .070 [1.78] Thick P.C. Board 0.370 [9.40]