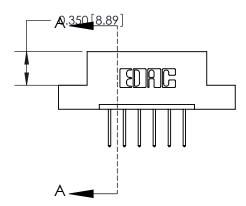

**Mounting Option** 

02-.128 (3.25) Dia. Mounting Holes

## **Contact Detail**

523-P.C. Tail .025 Sq.(0.64 Sq.) - Tail LG=.390(9.91) .156 [3.96] Contact Spacing x .200 [5.08] Row Spacing

1.246 [31.65] 1,100[27.94] -Card Slot Accepts .054 [1.37] to .070 [1.78] Thick P.C. Board 0.370 [9.40]



**See Accompanying Page for: Contact Bend Details** 

THIS IS A C.A.D. GENERATED DRAWING DO NOT MAKE MANUAL REVISIONS TO MASTER.



ISSUE NUMBER ORIGINAL

1



| 837/887 Series High Temp Card Edge Connector |
|----------------------------------------------|
| Part Number: 837-006-523-102                 |

YOUR CONNECTION TO QUALITY & SERVICE

**EDAC INC** TORONTO, ONTARIO CANADA

THESE DRAWINGS AND SPECIFICATIONS ARE THE PROPERTY OF EDAC INC., AND SHALL NOT BE REPRODUCED,OR COPIED OR USED AS THE BASIS FOR THE MANUFACTURE OR SALE OF APPARATUS WITHOUT WRITTEN PERMISSION.

| ACAD REFERENCE NO. | 837 ENG MASTER   |  |  |
|--------------------|------------------|--|--|
| DRAWN: J.LEE       | DATE: OCT. 06/09 |  |  |
| CHECKED:           | DATE:            |  |  |
| SCALE: NTS         | SHEET