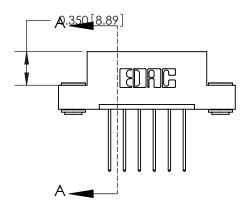

## **Contact Detail**

542-Wire Wrap .025 Sq.(0.64 Sq.) - Tail LG=.645(16.38) .156 [3.96] Contact Spacing x .200 [5.08] Row Spacing

1.246 [31.65] 1,100[27.94] -Card Slot Accepts .054 [1.37] to .070 [1.78] Thick P.C. Board 0.370 [9.40]

**See Accompanying Page for: Contact Bend Details** 

THIS IS A C.A.D. GENERATED DRAWING DO NOT MAKE MANUAL REVISIONS TO MASTER.

ISSUE NUMBER

ORIGINAL

837/887 Series High Temp Card Edge Connector Part Number: 837-006-542-103