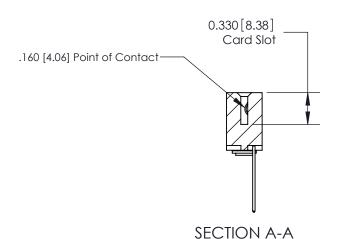

## **Contact Detail**

542-Wire Wrap .025 Sq.(0.64 Sq.) - Tail LG=.645(16.38) .156 [3.96] Contact Spacing x .200 [5.08] Row Spacing

1.246 [31.65] 1,100[27.94] -Card Slot Accepts .054 [1.37] to .070 [1.78] Thick P.C. Board 0.370 [9.40]

**See Accompanying Page for: Contact Bend Details** 

THIS IS A C.A.D. GENERATED DRAWING DO NOT MAKE MANUAL REVISIONS TO MASTER.

ISSUE NUMBER

ORIGINAL

837/887 Series High Temp Card Edge Connector Part Number: 837-006-542-103