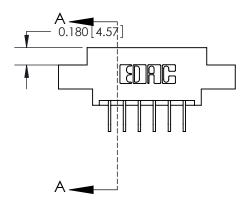

**Mounting Option** 

02-.128 (3.25) Dia. Mounting Holes

| 837/887 Series High Temp Card Edge Connector |
|----------------------------------------------|
| Part Number: 837-006-558-602                 |

YOUR CONNECTION TO QUALITY & SERVICE

**EDAC INC** TORONTO, ONTARIO CANADA