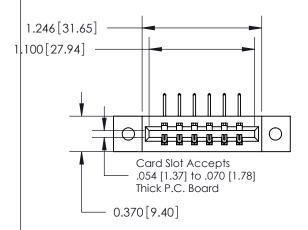

## **Contact Detail**

558-90 Degree Bend (Code 541 Contacts)

.156 [3.96] Contact Spacing x .200 [5.08] Row Spacing

**See Accompanying Page for: Contact Bend Details** 

THIS IS A C.A.D. GENERATED DRAWING DO NOT MAKE MANUAL REVISIONS TO MASTER.

ISSUE NUMBER ORIGINAL

1

|                              | 0.330[8.38]<br>Card Slot |
|------------------------------|--------------------------|
| .160 [4.06] Point of Contact |                          |
|                              |                          |
|                              |                          |
|                              | SECTION A-A              |

| 837/887 Series High Temp Card Edge Connector |
|----------------------------------------------|
| Part Number: 837-006-558-602                 |

YOUR CONNECTION TO QUALITY & SERVICE

**EDAC INC** TORONTO, ONTARIO CANADA