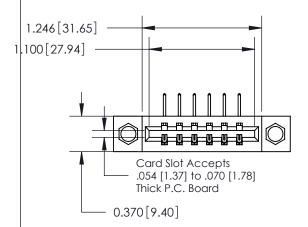

**Mounting Option** 

07-M3-0.5 Metric Threaded Inserts

## **Contact Detail**

558-90 Degree Bend (Code 541 Contacts)

.156 [3.96] Contact Spacing x .200 [5.08] Row Spacing

**See Accompanying Page for: Contact Bend Details** 

THIS IS A C.A.D. GENERATED DRAWING DO NOT MAKE MANUAL REVISIONS TO MASTER.

ISSUE NUMBER ORIGINAL

1

|                              | 0.330[8.38]<br>Card Slot |
|------------------------------|--------------------------|
| .160 [4.06] Point of Contact |                          |
|                              |                          |
|                              |                          |
|                              | SECTION A-A              |

| 837/887 Series High Temp Card Edge Connector |
|----------------------------------------------|
| Part Number: 837-006-558-607                 |

YOUR CONNECTION TO QUALITY & SERVICE

**EDAC INC** TORONTO, ONTARIO CANADA