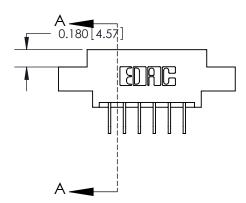

## **Contact Detail**

558-90 Degree Bend (Code 541 Contacts)

.156 [3.96] Contact Spacing x .200 [5.08] Row Spacing

**See Accompanying Page for: Contact Bend Details** 

THIS IS A C.A.D. GENERATED DRAWING DO NOT MAKE MANUAL REVISIONS TO MASTER.

ISSUE NUMBER

ORIGINAL

1

| 837/887 Series High Temp Card Edge Connector<br>Contact Bend Detail |                                                                                                                                                           | ACAD REFERENCE NO. | 837 ENG MASTER   |               |
|---------------------------------------------------------------------|-----------------------------------------------------------------------------------------------------------------------------------------------------------|--------------------|------------------|---------------|
|                                                                     |                                                                                                                                                           | DRAWN: J.LEE       | DATE: OCT. 06/09 |               |
|                                                                     |                                                                                                                                                           | CHECKED:           | DATE:            |               |
| EDAC INC                                                            | RONTO, ONTARIO  CANADA  ARE THE PROPERTY OF EDAC INC.,AND SHALL NOT BE REPRODUCED,OR COPIED OR USED AS THE BASIS FOR THE MANUFACTURE OR SALE OF APPARATUS | SCALE: NTS         | SHEET            | 2 <b>OF</b> 2 |
| TORONTO, ONTARIO                                                    |                                                                                                                                                           | DRAWING NUMBER     |                  | ISSUE         |
| YOUR CONNECTION TO QUALITY & SERVICE                                |                                                                                                                                                           | 837 Assembly       |                  | 1             |