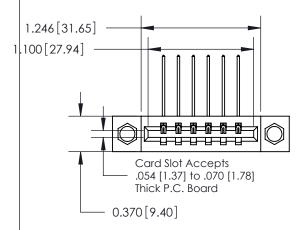

## **Mounting Option**

08-#4-40 Unified Threaded Inserts

## **Contact Detail**

559-90 Degree Bend (Code 541 Contacts)

.156 [3.96] Contact Spacing x .200 [5.08] Row Spacing

**See Accompanying Page for: Contact Bend Details** 

THIS IS A C.A.D. GENERATED DRAWING DO NOT MAKE MANUAL REVISIONS TO MASTER.