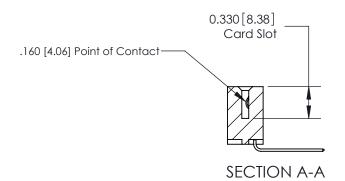

## **Contact Detail**

559-90 Degree Bend (Code 541 Contacts)

.156 [3.96] Contact Spacing x .200 [5.08] Row Spacing

**See Accompanying Page for: Contact Bend Details** 

THIS IS A C.A.D. GENERATED DRAWING DO NOT MAKE MANUAL REVISIONS TO MASTER.