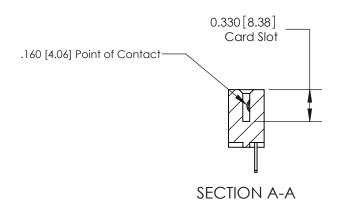

## **Contact Detail**

500-Wire Hole .050x.025(1.27x0.64) - Tail LG=.260(6.60) .156 [3.96] Contact Spacing x .200 [5.08] Row Spacing

**See Accompanying Page for: Contact Bend Details** 

THIS IS A C.A.D. GENERATED DRAWING DO NOT MAKE MANUAL REVISIONS TO MASTER.