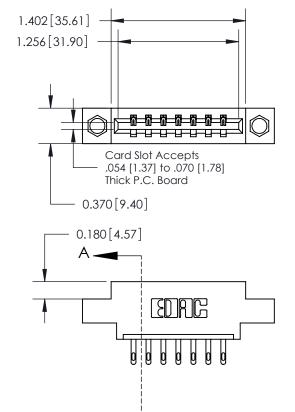

## **Contact Detail**

500-Wire Hole .050x.025(1.27x0.64) - Tail LG=.260(6.60) .156 [3.96] Contact Spacing x .200 [5.08] Row Spacing

**See Accompanying Page for: Contact Bend Details** 

THIS IS A C.A.D. GENERATED DRAWING DO NOT MAKE MANUAL REVISIONS TO MASTER.