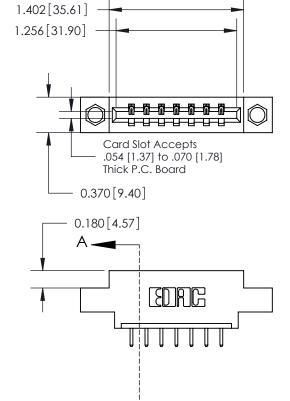

ISSUE NUMBER ORIGINAL

1

| 837/887 Series High Temp Card Edge Connector |
|----------------------------------------------|
| Part Number: 837-007-520-608                 |

YOUR CONNECTION TO QUALITY & SERVICE

| ACAD REFERENCE NO. | 837 ENG MASTER   |  |  |
|--------------------|------------------|--|--|
| DRAWN: J.LEE       | DATE: OCT. 06/09 |  |  |
| CHECKED:           | DATE:            |  |  |
| SCALE: NTS         | SHEET 1 OF 2     |  |  |
| DRAWING NUMBER     | ISSUE            |  |  |
| 837 Assembly       | 1                |  |  |