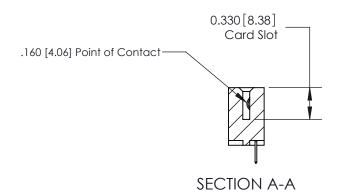

ISSUE NUMBER

ORIGINAL

1

| 837/887 Series High Temp Card Edge Connector<br>Contact Bend Detail |                                                                                                        | ACAD REFERENCE NO. | 837 ENG MASTER   |               |
|---------------------------------------------------------------------|--------------------------------------------------------------------------------------------------------|--------------------|------------------|---------------|
|                                                                     |                                                                                                        | DRAWN: J.LEE       | DATE: OCT. 06/09 |               |
|                                                                     |                                                                                                        | CHECKED:           | DATE:            |               |
| EDAC INC                                                            | THESE DRAWINGS AND SPECIFICATIONS                                                                      | SCALE: NTS         | SHEET            | 2 <b>OF</b> 2 |
| TORONTO, ONTARIO CANADA                                             | ARE THE PROPERTY OF EDAC INC.,AND<br>SHALL NOT BE REPRODUCED,OR COPIED<br>OR USED AS THE BASIS FOR THE | DRAWING NUMBER     |                  | ISSUE         |
| YOUR CONNECTION TO QUALITY & SERVICE                                | MANUFACTURE OR SALE OF APPARATUS WITHOUT WRITTEN PERMISSION.                                           | 837 Assembly       |                  | 1             |