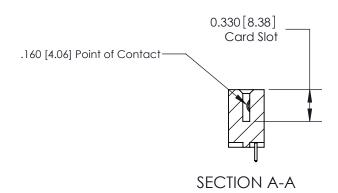

ISSUE NUMBER

ORIGINAL

1

| 837/887 Series High Temp Card Edge Connector<br>Contact Bend Detail |                                                                                                        | ACAD REFERENCE NO. | 837 ENG MASTER   |               |
|---------------------------------------------------------------------|--------------------------------------------------------------------------------------------------------|--------------------|------------------|---------------|
|                                                                     |                                                                                                        | DRAWN: J.LEE       | DATE: OCT. 06/09 |               |
|                                                                     |                                                                                                        | CHECKED:           | DATE:            |               |
| EDAC INC                                                            | THESE DRAWINGS AND SPECIFICATIONS                                                                      | SCALE: NTS         | SHEET            | 2 <b>OF</b> 2 |
| TORONTO, ONTARIO CANADA                                             | ARE THE PROPERTY OF EDAC INC.,AND<br>SHALL NOT BE REPRODUCED,OR COPIED<br>OR USED AS THE BASIS FOR THE | DRAWING NUMBER     |                  | ISSUE         |
| CANADA M                                                            | MANUFACTURE OR SALE OF APPARATUS WITHOUT WRITTEN PERMISSION.                                           | 837 Assembly       |                  | 1             |