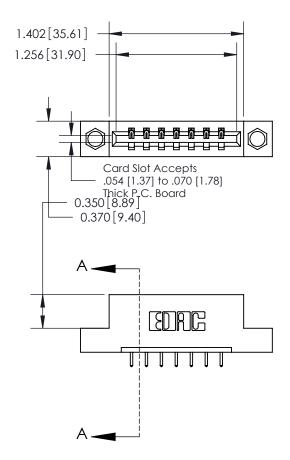

## **Contact Detail**

521-P.C. Tail .025 Sq.(0.64 Sq.) - Tail LG=.150(3.81) .156 [3.96] Contact Spacing x .200 [5.08] Row Spacing

**See Accompanying Page for: Contact Bend Details** 

THIS IS A C.A.D. GENERATED DRAWING DO NOT MAKE MANUAL REVISIONS TO MASTER.

ISSUE NUMBER ORIGINAL

1

| 837/887 Series High Temp Card Edge Connector |
|----------------------------------------------|
| Part Number: 837-007-521-108                 |

YOUR CONNECTION TO QUALITY & SERVICE