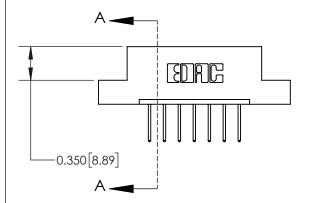

**Mounting Option** 

07-M3-0.5 Metric Threaded Inserts

## **Contact Detail**

523-P.C. Tail .025 Sq.(0.64 Sq.) - Tail LG=.390(9.91) .156 [3.96] Contact Spacing x .200 [5.08] Row Spacing

**See Accompanying Page for:** 

**Contact Bend Details** 

THIS IS A C.A.D. GENERATED DRAWING DO NOT MAKE MANUAL REVISIONS TO MASTER.