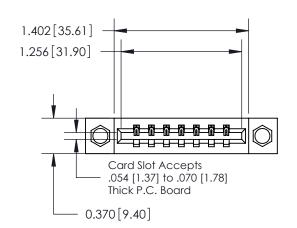

## **Contact Detail**

523-P.C. Tail .025 Sq.(0.64 Sq.) - Tail LG=.390(9.91) .156 [3.96] Contact Spacing x .200 [5.08] Row Spacing

**See Accompanying Page for:** 

**Contact Bend Details** 

THIS IS A C.A.D. GENERATED DRAWING DO NOT MAKE MANUAL REVISIONS TO MASTER.