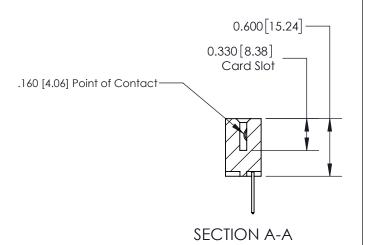

## **Contact Detail**

523-P.C. Tail .025 Sq.(0.64 Sq.) - Tail LG=.390(9.91) .156 [3.96] Contact Spacing x .200 [5.08] Row Spacing

**See Accompanying Page for:** 

**Contact Bend Details** 

THIS IS A C.A.D. GENERATED DRAWING DO NOT MAKE MANUAL REVISIONS TO MASTER.