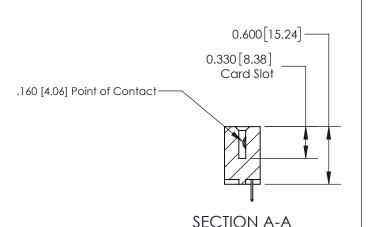

THIS IS A C.A.D. GENERATED DRAWING

ISSUE NUMBER ORIGINAL

837/887 Series High Temp Card Edge Connector Part Number: 837-007-524-608

**EDAC INC** TORONTO, ONTARIO CANADA

THESE DRAWINGS AND SPECIFICATIONS ARE THE PROPERTY OF EDAC INC.,AND SHALL NOT BE REPRODUCED, OR COPIED OR USED AS THE BASIS FOR THE MANUFACTURE OR SALE OF APPARATUS WITHOUT WRITTEN PERMISSION.