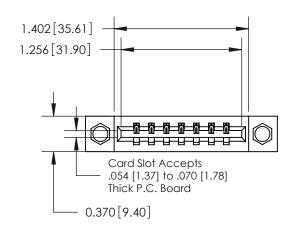

**Mounting Option** 

08-#4-40 Unified Threaded Inserts

THIS IS A C.A.D. GENERATED DRAWING

ISSUE NUMBER ORIGINAL

837/887 Series High Temp Card Edge Connector Part Number: 837-007-524-608

**EDAC INC** TORONTO, ONTARIO CANADA

THESE DRAWINGS AND SPECIFICATIONS ARE THE PROPERTY OF EDAC INC.,AND SHALL NOT BE REPRODUCED, OR COPIED OR USED AS THE BASIS FOR THE MANUFACTURE OR SALE OF APPARATUS WITHOUT WRITTEN PERMISSION.