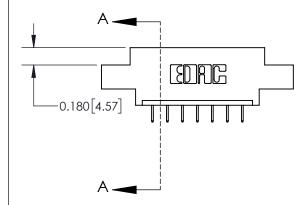

THIS IS A C.A.D. GENERATED DRAWING

ISSUE NUMBER ORIGINAL

837/887 Series High Temp Card Edge Connector Part Number: 837-007-524-608

**EDAC INC** TORONTO, ONTARIO CANADA

THESE DRAWINGS AND SPECIFICATIONS ARE THE PROPERTY OF EDAC INC.,AND SHALL NOT BE REPRODUCED, OR COPIED OR USED AS THE BASIS FOR THE MANUFACTURE OR SALE OF APPARATUS WITHOUT WRITTEN PERMISSION.