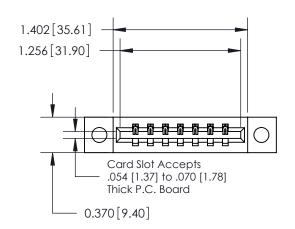

## **Mounting Option**

04-.156 (3.96) Dia. Mounting Holes

## **Contact Detail**

541-Wire Wrap .025 Sq.(0.64 Sq.) - Tail LG=.750(19.05) .156 [3.96] Contact Spacing x .200 [5.08] Row Spacing

**See Accompanying Page for:** 

**Contact Bend Details** 

THIS IS A C.A.D. GENERATED DRAWING DO NOT MAKE MANUAL REVISIONS TO MASTER.