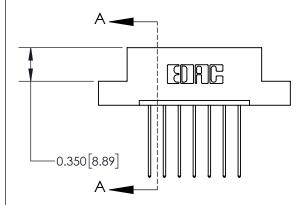

## **Mounting Option**

04-.156 (3.96) Dia. Mounting Holes

## **Contact Detail**

541-Wire Wrap .025 Sq.(0.64 Sq.) - Tail LG=.750(19.05) .156 [3.96] Contact Spacing x .200 [5.08] Row Spacing





**See Accompanying Page for:** 

**Contact Bend Details** 

THIS IS A C.A.D. GENERATED DRAWING DO NOT MAKE MANUAL REVISIONS TO MASTER.



ISSUE NUMBER ORIGINAL



837/887 Series High Temp Card Edge Connector Part Number: 837-007-541-104



**EDAC INC** TORONTO, ONTARIO CANADA

THESE DRAWINGS AND SPECIFICATIONS ARE THE PROPERTY OF EDAC INC.,AND SHALL NOT BE REPRODUCED, OR COPIED OR USED AS THE BASIS FOR THE MANUFACTURE OR SALE OF APPARATUS WITHOUT WRITTEN PERMISSION.

| ACAD REFERENCE NO. | 837 ENG MASTER |          |
|--------------------|----------------|----------|
| DRAWN: J.LEE       | DATE: OCT      | . 06/09  |
| CHECKED:           | DATE:          |          |
| SCALE: NTS         | SHEET 1        | OF 2     |
| DRAWING NUMBER     |                | T. 06/09 |
| 837 Assembly