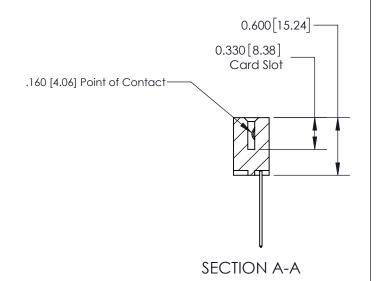

## **Contact Detail**

541-Wire Wrap .025 Sq.(0.64 Sq.) - Tail LG=.750(19.05) .156 [3.96] Contact Spacing x .200 [5.08] Row Spacing

**See Accompanying Page for:** 

**Contact Bend Details** 

THIS IS A C.A.D. GENERATED DRAWING DO NOT MAKE MANUAL REVISIONS TO MASTER.