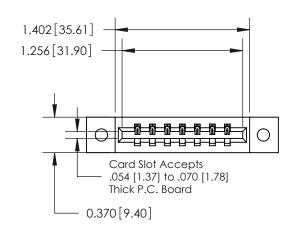

## **Contact Detail**

544-Wire Wrap .050x.025(1.27x0.64) - Tail LG=.750(19.05) .156 [3.96] Contact Spacing x .200 [5.08] Row Spacing

**See Accompanying Page for:** 

**Contact Bend Details** 

THIS IS A C.A.D. GENERATED DRAWING DO NOT MAKE MANUAL REVISIONS TO MASTER.