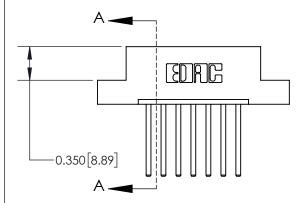

**Mounting Option** 

02-.128 (3.25) Dia. Mounting Holes

## **Contact Detail**

544-Wire Wrap .050x.025(1.27x0.64) - Tail LG=.750(19.05) .156 [3.96] Contact Spacing x .200 [5.08] Row Spacing





**See Accompanying Page for:** 

**Contact Bend Details** 

THIS IS A C.A.D. GENERATED DRAWING DO NOT MAKE MANUAL REVISIONS TO MASTER.



ISSUE NUMBER ORIGINAL



837/887 Series High Temp Card Edge Connector Part Number: 837-007-544-102



**EDAC INC** TORONTO, ONTARIO CANADA

THESE DRAWINGS AND SPECIFICATIONS ARE THE PROPERTY OF EDAC INC.,AND SHALL NOT BE REPRODUCED, OR COPIED OR USED AS THE BASIS FOR THE MANUFACTURE OR SALE OF APPARATUS WITHOUT WRITTEN PERMISSION.

| ACAD REFERENCE NO. | RENCE NO. 837 ENG MASTER |  |  |
|--------------------|--------------------------|--|--|
| DRAWN: J.LEE       | DATE: OCT. 06/09         |  |  |
| CHECKED:           | DATE:                    |  |  |
| SCALE: NTS         | SHEET 1 OF 2             |  |  |
| DRAWING NUMBER     | ISSUE