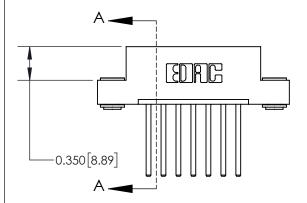

## **Contact Detail**

544-Wire Wrap .050x.025(1.27x0.64) - Tail LG=.750(19.05) .156 [3.96] Contact Spacing x .200 [5.08] Row Spacing

**See Accompanying Page for:** 

**Contact Bend Details** 

THIS IS A C.A.D. GENERATED DRAWING DO NOT MAKE MANUAL REVISIONS TO MASTER.