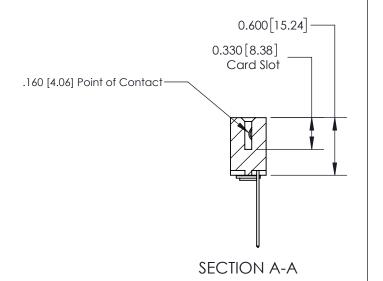

ISSUE NUMBER

ORIGINAL

1

| 837/887 Series High Temp Card Edge Connector<br>Contact Bend Detail |                                                                                                                                      | ACAD REFERENCE NO. | 837 ENG MASTER   |               |
|---------------------------------------------------------------------|--------------------------------------------------------------------------------------------------------------------------------------|--------------------|------------------|---------------|
|                                                                     |                                                                                                                                      | DRAWN: J.LEE       | DATE: OCT. 06/09 |               |
|                                                                     |                                                                                                                                      | CHECKED:           | DATE:            |               |
| EDAC INC                                                            | THESE DRAWINGS AND SPECIFICATIONS ARE THE PROPERTY OF EDAC INC., AND SHALL NOT BE REPRODUCED, OR COPIED OR USED AS THE BASIS FOR THE | SCALE: NTS         | SHEET            | 2 <b>OF</b> 2 |
| TORONTO, ONTARIO CANADA                                             |                                                                                                                                      | DRAWING NUMBER     | •                | ISSUE         |
| YOUR CONNECTION TO QUALITY & SERVICE                                | MANUFACTURE OR SALE OF APPARATUS WITHOUT WRITTEN PERMISSION.                                                                         | 837 Assembly       |                  | 1             |