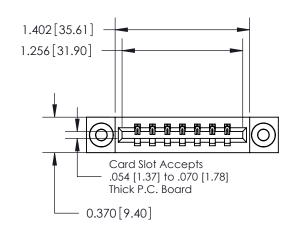

## **Contact Detail**

544-Wire Wrap .050x.025(1.27x0.64) - Tail LG=.750(19.05) .156 [3.96] Contact Spacing x .200 [5.08] Row Spacing

**See Accompanying Page for:** 

**Contact Bend Details** 

THIS IS A C.A.D. GENERATED DRAWING DO NOT MAKE MANUAL REVISIONS TO MASTER.