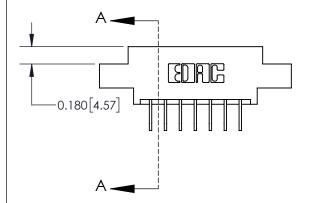

**Mounting Option** 

02-.128 (3.25) Dia. Mounting Holes

ISSUE NUMBER

ORIGINAL

1

| 837/887 Series High Temp Card Edge Connector |
|----------------------------------------------|
| Part Number: 837-007-558-602                 |

YOUR CONNECTION TO QUALITY & SERVICE