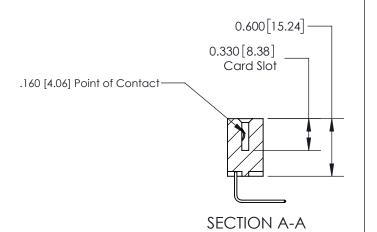

## **Contact Detail**

558-90 Degree Bend (Code 541 Contacts)

.156 [3.96] Contact Spacing x .200 [5.08] Row Spacing

**See Accompanying Page for:** 

**Contact Bend Details** 

THIS IS A C.A.D. GENERATED DRAWING DO NOT MAKE MANUAL REVISIONS TO MASTER.

ISSUE NUMBER

ORIGINAL

1

| 837/887 Series High Temp Card Edge Connector<br>Contact Bend Detail |                                                                                                                                    | ACAD REFERENCE NO. | 837 ENG          | 3 MASTER      |
|---------------------------------------------------------------------|------------------------------------------------------------------------------------------------------------------------------------|--------------------|------------------|---------------|
|                                                                     |                                                                                                                                    | DRAWN: J.LEE       | DATE: OCT. 06/09 |               |
|                                                                     |                                                                                                                                    | CHECKED:           | DATE:            |               |
| EDAC INC                                                            | THESE DRAWINGS AND SPECIFICATIONS ARE THE PROPERTY OF EDAC INC.,AND SHALL NOT BE REPRODUCED,OR COPIED OR USED AS THE BASIS FOR THE | SCALE: NTS         | SHEET            | 2 <b>OF</b> 2 |
| TORONTO, ONTARIO CANADA                                             |                                                                                                                                    | DRAWING NUMBER     |                  | ISSUE         |
| YOUR CONNECTION TO QUALITY & SERVICE                                | MANUFACTURE OR SALE OF APPARATUS WITHOUT WRITTEN PERMISSION.                                                                       | 837 Assembly       |                  | 1             |