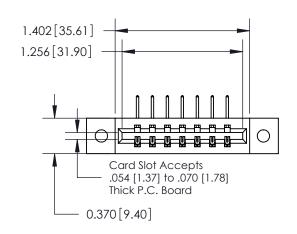

**Mounting Option** 

02-.128 (3.25) Dia. Mounting Holes

ISSUE NUMBER

ORIGINAL

1

| 837/887 Series High Temp Card Edge Connector |
|----------------------------------------------|
| Part Number: 837-007-558-602                 |

YOUR CONNECTION TO QUALITY & SERVICE