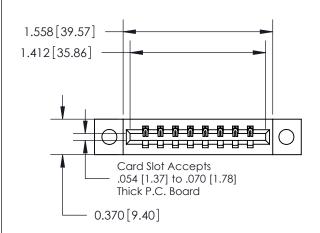

**Mounting Option** 

04-.156 (3.96) Dia. Mounting Holes

## **Contact Detail**

521-P.C. Tail .025 Sq.(0.64 Sq.) - Tail LG=.150(3.81) .156 [3.96] Contact Spacing x .200 [5.08] Row Spacing





**See Accompanying Page for:** 

**Contact Bend Details** 

THIS IS A C.A.D. GENERATED DRAWING DO NOT MAKE MANUAL REVISIONS TO MASTER.



ISSUE NUMBER

ORIGINAL

1



| 837/887 Series High Temp Card Edge Connector |
|----------------------------------------------|
| Part Number: 837-008-521-604                 |



**EDAC INC** TORONTO, ONTARIO CANADA

THESE DRAWINGS AND SPECIFICATIONS ARE THE PROPERTY OF EDAC INC., AND SHALL NOT BE REPRODUCED, OR COPIED OR USED AS THE BASIS FOR THE MANUFACTURE OR SALE OF APPARATUS WITHOUT WRITTEN PERMISSION.

| ACAD REFERENCE NO. | 837 ENG MASTER   |  |  |
|--------------------|------------------|--|--|
| DRAWN: J.I.FF      | DATE: OCT. 06/09 |  |  |
| DRAWN. J.LLL       | DATE: OC1. 00/07 |  |  |
| CHECKED:           | DATE:            |  |  |
| SCAL