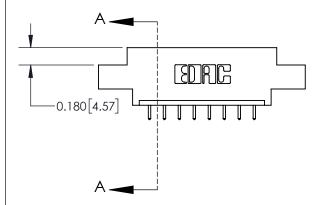

**Mounting Option** 

04-.156 (3.96) Dia. Mounting Holes

## **Contact Detail**

521-P.C. Tail .025 Sq.(0.64 Sq.) - Tail LG=.150(3.81) .156 [3.96] Contact Spacing x .200 [5.08] Row Spacing





**See Accompanying Page for:** 

**Contact Bend Details** 

THIS IS A C.A.D. GENERATED DRAWING DO NOT MAKE MANUAL REVISIONS TO MASTER.



ISSUE NUMBER

ORIGINAL

1



| 837/887 Series High Temp Card Edge Connector |
|----------------------------------------------|
| Part Number: 837-008-521-604                 |



**EDAC INC** TORONTO, ONTARIO CANADA

THESE DRAWINGS AND SPECIFICATIONS ARE THE PROPERTY OF EDAC INC., AND SHALL NOT BE REPRODUCED, OR COPIED OR USED AS THE BASIS FOR THE MANUFACTURE OR SALE OF APPARATUS WITHOUT WRITTEN PERMISSION.

| ACAD REFERENCE NO. | 837 ENG MASTER   |  |  |
|--------------------|------------------|--|--|
| DRAWN: J.I.FF      | DATE: OCT. 06/09 |  |  |
| DRAWN. J.LLL       | DATE: OC1. 00/07 |  |  |
| CHECKED:           | DATE:            |  |  |
| SCALE: