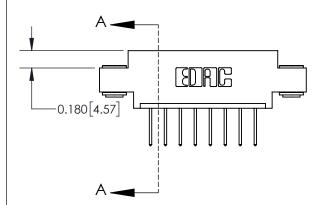

**Mounting Option** 

03-.116 (2.95) I.D. Floating Eyelets

## **Contact Detail**

523-P.C. Tail .025 Sq.(0.64 Sq.) - Tail LG=.390(9.91) .156 [3.96] Contact Spacing x .200 [5.08] Row Spacing





**See Accompanying Page for:** 

**Contact Bend Details** 

THIS IS A C.A.D. GENERATED DRAWING DO NOT MAKE MANUAL REVISIONS TO MASTER.



ISSUE NUMBER

ORIGINAL



837/887 Series High Temp Card Edge Connector Part Number: 837-008-523-603



**EDAC INC** TORONTO, ONTARIO CANADA

THESE DRAWINGS AND SPECIFICATIONS ARE THE PROPERTY OF EDAC INC.,AND SHALL NOT BE REPRODUCED, OR COPIED OR USED AS THE BASIS FOR THE MANUFACTURE OR SALE OF APPARATUS WITHOUT WRITTEN PERMISSION.

| ACAD REFERENCE NO. | 837 ENG MASTER   |  |  |
|--------------------|------------------|--|--|
| DRAWN: J.LEE       | DATE: OCT. 06/09 |  |  |
| CHECKED:           | DATE:            |  |  |
| SCALE: NTS         | SHEET 1 OF 2     |  |  |
| DRAWING NUMBER     | ISSUE            |  |  |
| 837 Assembly       | 1