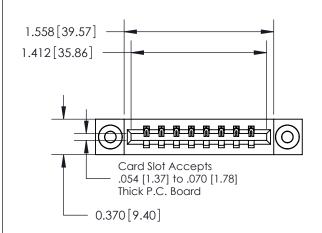

## **Contact Detail**

523-P.C. Tail .025 Sq.(0.64 Sq.) - Tail LG=.390(9.91) .156 [3.96] Contact Spacing x .200 [5.08] Row Spacing

**See Accompanying Page for:** 

**Contact Bend Details** 

THIS IS A C.A.D. GENERATED DRAWING DO NOT MAKE MANUAL REVISIONS TO MASTER.