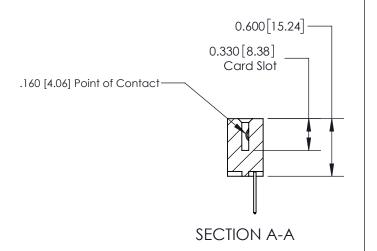

## **Contact Detail**

523-P.C. Tail .025 Sq.(0.64 Sq.) - Tail LG=.390(9.91) .156 [3.96] Contact Spacing x .200 [5.08] Row Spacing

**See Accompanying Page for:** 

**Contact Bend Details** 

THIS IS A C.A.D. GENERATED DRAWING DO NOT MAKE MANUAL REVISIONS TO MASTER.