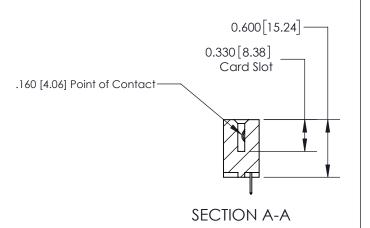

**Mounting Option** 

08-#4-40 Unified Threaded Inserts

## **Contact Detail**

524-P.C. Tail .018 Sq.(0.46 Sq.) - Tail LG=.175(4.45) .156 [3.96] Contact Spacing x .200 [5.08] Row Spacing





**See Accompanying Page for:** 

**Contact Bend Details** 

THIS IS A C.A.D. GENERATED DRAWING DO NOT MAKE MANUAL REVISIONS TO MASTER.



ISSUE NUMBER

ORIGINAL



| 837/887 Series High Temp Card Edge Connector |
|----------------------------------------------|
| Part Number: 837-008-524-108                 |



**EDAC INC** TORONTO, ONTARIO CANADA

THESE DRAWINGS AND SPECIFICATIONS ARE THE PROPERTY OF EDAC INC.,AND SHALL NOT BE REPRODUCED, OR COPIED OR USED AS THE BASIS FOR THE MANUFACTURE OR SALE OF APPARATUS WITHOUT WRITTEN PERMISSION.

| ACAD REFERENCE NO. |             | 837 ENG MASTER   |               |  |
|--------------------|-------------|------------------|---------------|--|
| DRAWN:             | J.LEE       | DATE: OCT. 06/09 |               |  |
| CHECKED:           |             | DATE:            |               |  |
| SCALE:             | NTS         | SHEET            | 1 <b>OF</b> 2 |  |
| DRAWING NUMBER     |             |