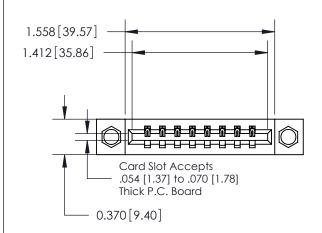

## **Contact Detail**

524-P.C. Tail .018 Sq.(0.46 Sq.) - Tail LG=.175(4.45) .156 [3.96] Contact Spacing x .200 [5.08] Row Spacing

**See Accompanying Page for:** 

**Contact Bend Details** 

THIS IS A C.A.D. GENERATED DRAWING DO NOT MAKE MANUAL REVISIONS TO MASTER.