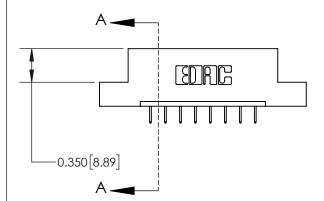

**Mounting Option** 

08-#4-40 Unified Threaded Inserts

## **Contact Detail**

524-P.C. Tail .018 Sq.(0.46 Sq.) - Tail LG=.175(4.45) .156 [3.96] Contact Spacing x .200 [5.08] Row Spacing





**See Accompanying Page for:** 

**Contact Bend Details** 

THIS IS A C.A.D. GENERATED DRAWING DO NOT MAKE MANUAL REVISIONS TO MASTER.



ISSUE NUMBER

ORIGINAL



| 837/887 Series High Temp Card Edge Connector |
|----------------------------------------------|
| Part Number: 837-008-524-108                 |



**EDAC INC** TORONTO, ONTARIO CANADA

THESE DRAWINGS AND SPECIFICATIONS ARE THE PROPERTY OF EDAC INC.,AND SHALL NOT BE REPRODUCED, OR COPIED OR USED AS THE BASIS FOR THE MANUFACTURE OR SALE OF APPARATUS WITHOUT WRITTEN PERMISSION.

| ACAD REFERENCE NO. |             | 837 ENG MASTER   |               |  |
|--------------------|-------------|------------------|---------------|--|
| DRAWN:             | J.LEE       | DATE: OCT. 06/09 |               |  |
| CHECKED:           |