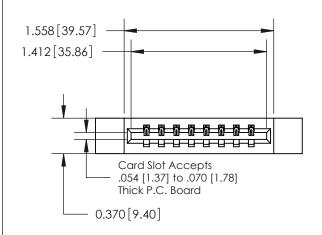

## **Contact Detail**

544-Wire Wrap .050x.025(1.27x0.64) - Tail LG=.750(19.05) .156 [3.96] Contact Spacing x .200 [5.08] Row Spacing

**See Accompanying Page for:** 

**Contact Bend Details** 

THIS IS A C.A.D. GENERATED DRAWING DO NOT MAKE MANUAL REVISIONS TO MASTER.