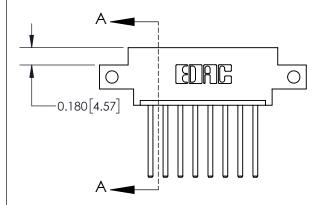

**Mounting Option** 

12-.128 (3.25) Dia. Side Mounting Holes

## **Contact Detail**

544-Wire Wrap .050x.025(1.27x0.64) - Tail LG=.750(19.05) .156 [3.96] Contact Spacing x .200 [5.08] Row Spacing





**See Accompanying Page for:** 

**Contact Bend Details** 

THIS IS A C.A.D. GENERATED DRAWING DO NOT MAKE MANUAL REVISIONS TO MASTER.



ISSUE NUMBER

ORIGINAL



837/887 Series High Temp Card Edge Connector Part Number: 837-008-544-612



**EDAC INC** TORONTO, ONTARIO CANADA

THESE DRAWINGS AND SPECIFICATIONS ARE THE PROPERTY OF EDAC INC.,AND SHALL NOT BE REPRODUCED, OR COPIED OR USED AS THE BASIS FOR THE MANUFACTURE OR SALE OF APPARATUS WITHOUT WRITTEN PERMISSION.

| ACAD REFERENCE NO. 837 ENG MAST |                  |  |  |
|---------------------------------|------------------|--|--|
| DRAWN: J.LEE                    | DATE: OCT. 06/09 |  |  |
| CHECKED:                        | DATE:            |  |  |
| SCALE: NTS                      | SHEET 1 OF 2     |  |  |
| DRAWING NUMBER