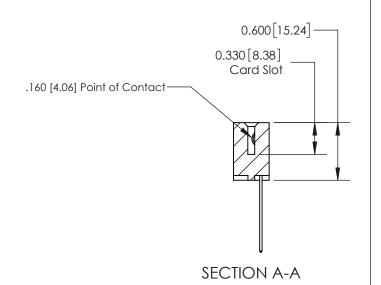

ISSUE NUMBER

ORIGINAL

1

| 837/887 Series High Temp Card Edge Connector<br>Contact Bend Detail |                                                                                 | ACAD REFERENCE NO. | 837 ENG MASTER   |               |
|---------------------------------------------------------------------|---------------------------------------------------------------------------------|--------------------|------------------|---------------|
|                                                                     |                                                                                 | DRAWN: J.LEE       | DATE: OCT. 06/09 |               |
|                                                                     |                                                                                 | CHECKED:           | DATE:            |               |
| EDAC INC                                                            | TO, ONTARIO ARE THE PROPERTY OF EDAC INC.,AND SHALL NOT BE REPRODUCED,OR COPIED | SCALE: NTS         | SHEET            | 2 <b>OF</b> 2 |
| TORONTO, ONTARIO CANADA                                             |                                                                                 | DRAWING NUMBER     | •                | ISSUE         |
| YOUR CONNECTION TO QUALITY & SERVICE                                | MANUFACTURE OR SALE OF APPARATUS WITHOUT WRITTEN PERMISSION.                    | 837 Assembly       |                  | 1             |