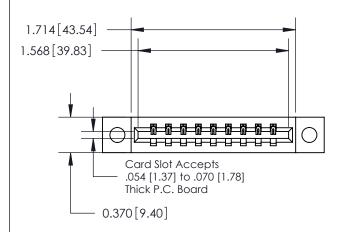

## **Contact Detail**

520-P.C. Tail .030x.018(0.76x0.46) - Tail LG=.175(4.45) .156 [3.96] Contact Spacing x .200 [5.08] Row Spacing

**See Accompanying Page for:** 

**Contact Bend Details** 

THIS IS A C.A.D. GENERATED DRAWING DO NOT MAKE MANUAL REVISIONS TO MASTER.

ISSUE NUMBER ORIGINAL

1

|                              | 0.600[15.24] —<br>0.330[8.38]<br>Card Slot |
|------------------------------|--------------------------------------------|
| .160 [4.06] Point of Contact |                                            |
|                              |                                            |
|                              | SECTION A-A                                |