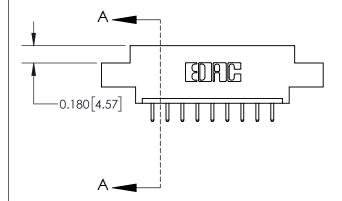

**Mounting Option** 

04-.156 (3.96) Dia. Mounting Holes

## **Contact Detail**

520-P.C. Tail .030x.018(0.76x0.46) - Tail LG=.175(4.45) .156 [3.96] Contact Spacing x .200 [5.08] Row Spacing





**See Accompanying Page for:** 

**Contact Bend Details** 

THIS IS A C.A.D. GENERATED DRAWING DO NOT MAKE MANUAL REVISIONS TO MASTER.



ISSUE NUMBER ORIGINAL

1

|                              | 0.600[15.24] —<br>0.330[8.38]<br>Card Slot |
|------------------------------|--------------------------------------------|
| .160 [4.06] Point of Contact |                                            |
|                              |                                            |
|                              | SECTION A-A                                |

| 837/887 Series High Temp Card Edge Connector |
|----------------------------------------------|
| Part Number: 837-009-520-604                 |

YOUR CONNECTION TO QUALITY & SERVICE

**EDAC INC** TORONTO, ONTARIO CANADA

THESE DRAWINGS AND