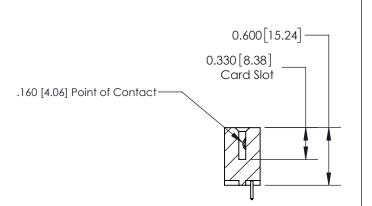

**SECTION A-A** 

ISSUE NUMBER

ORIGINAL

1

| 837/887 Series High Temp Card Edge Connector<br>Contact Bend Detail |                                                                                                                                                              | ACAD REFERENCE NO. | 837 ENG MASTER   |               |
|---------------------------------------------------------------------|--------------------------------------------------------------------------------------------------------------------------------------------------------------|--------------------|------------------|---------------|
|                                                                     |                                                                                                                                                              | DRAWN: J.LEE       | DATE: OCT. 06/09 |               |
|                                                                     |                                                                                                                                                              | CHECKED:           | DATE:            |               |
| EDAC INC                                                            | TORONTO, ONTARIO  CANADA  ARE THE PROPERTY OF EDAC INC.,AND SHALL NOT BE REPRODUCED, OR COPIED OR USED AS THE BASIS FOR THE MANUFACTURE OR SALE OF APPARATUS | SCALE: NTS         | SHEET            | 2 <b>OF</b> 2 |
| TORONTO, ONTARIO                                                    |                                                                                                                                                              | DRAWING NUMBER     | •                | ISSUE         |
| YOUR CONNECTION TO QUALITY & SERVICE                                |                                                                                                                                                              | 837 Assembly       |                  | 1             |