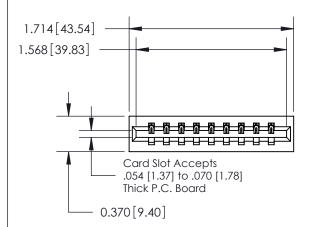

**Mounting Option** 

01-No Mounting Lugs

## **Contact Detail**

521-P.C. Tail .025 Sq.(0.64 Sq.) - Tail LG=.150(3.81) .156 [3.96] Contact Spacing x .200 [5.08] Row Spacing

**See Accompanying Page for:** 

**Contact Bend Details** 

THIS IS A C.A.D. GENERATED DRAWING DO NOT MAKE MANUAL REVISIONS TO MASTER.

ISSUE NUMBER

ORIGINAL

837/887 Series High Temp Card Edge Connector Part Number: 837-009-521-101

**EDAC INC** TORONTO, ONTARIO CANADA

THESE DRAWINGS AND SPECIFICATIONS ARE THE PROPERTY OF EDAC INC.,AND SHALL NOT BE REPRODUCED, OR COPIED OR USED AS THE BASIS FOR THE MANUFACTURE OR SALE OF APPARATUS WITHOUT WRITTEN PERMISSION.