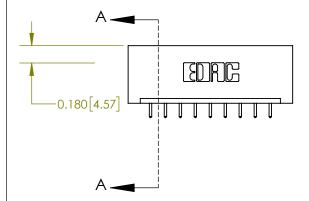

ISSUE NUMBER

ORIGINAL

837/887 Series High Temp Card Edge Connector Part Number: 837-009-521-101

**EDAC INC** TORONTO, ONTARIO CANADA

THESE DRAWINGS AND SPECIFICATIONS ARE THE PROPERTY OF EDAC INC.,AND SHALL NOT BE REPRODUCED, OR COPIED OR USED AS THE BASIS FOR THE MANUFACTURE OR SALE OF APPARATUS WITHOUT WRITTEN PERMISSION.

**SECTION A-A** 

ISSUE NUMBER

ORIGINAL

1

| 837/887 Series High Temp Card Edge Connector<br>Contact Bend Detail |                                                                                                                                                              | ACAD REFERENCE NO. | 837 ENG MASTER   |               |
|---------------------------------------------------------------------|--------------------------------------------------------------------------------------------------------------------------------------------------------------|--------------------|------------------|---------------|
|                                                                     |                                                                                                                                                              | DRAWN: J.LEE       | DATE: OCT. 06/09 |               |
|                                                                     |                                                                                                                                                              | CHECKED:           | DATE:            |               |
| EDAC INC                                                            | TORONTO, ONTARIO  CANADA  ARE THE PROPERTY OF EDAC INC.,AND SHALL NOT BE REPRODUCED, OR COPIED OR USED AS THE BASIS FOR THE MANUFACTURE OR SALE OF APPARATUS | SCALE: NTS         | SHEET            | 2 <b>OF</b> 2 |
| TORONTO, ONTARIO                                                    |                                                                                                                                                              | DRAWING NUMBER     | •                | ISSUE         |
| YOUR CONNECTION TO QUALITY & SERVICE                                |                                                                                                                                                              | 837 Assembly       |                  | 1             |