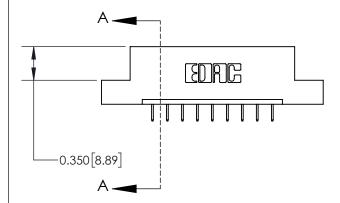

**Mounting Option** 

07-M3-0.5 Metric Threaded Inserts

## **Contact Detail**

524-P.C. Tail .018 Sq.(0.46 Sq.) - Tail LG=.175(4.45) .156 [3.96] Contact Spacing x .200 [5.08] Row Spacing





**See Accompanying Page for: Contact Bend Details** 

THIS IS A C.A.D. GENERATED DRAWING DO NOT MAKE MANUAL REVISIONS TO MASTER.



ISSUE NUMBER 1 ORIGINAL



| 837/887 Series High Temp Card Edge Connector |
|----------------------------------------------|
| Part Number: 837-009-524-107                 |

YOUR CONNECTION TO QUALITY & SERVICE

**EDAC INC** TORONTO, ONTARIO CANADA

THESE DRAWINGS AND SPECIFICATIONS ARE THE PROPERTY OF EDAC INC., AND SHALL NOT BE REPRODUCED, OR COPIED OR USED AS THE BASIS FOR THE MANUFACTURE OR SALE OF APPARATUS WITHOUT WRITTEN PERMISSION.

| ACAD REFERENCE NO. | 837 ENG MASTER   |  |  |
|--------------------|------------------|--|--|
| DRAWN: J.LEE       | DATE: OCT. 06/09 |  |  |
| CHECKED:           | DATE:            |  |  |
| SCALE: NTS         | SHEET