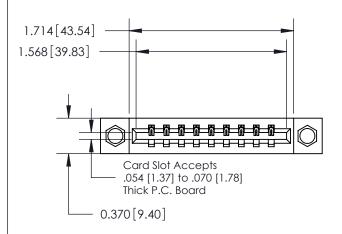

**Mounting Option** 

07-M3-0.5 Metric Threaded Inserts

## **Contact Detail**

524-P.C. Tail .018 Sq.(0.46 Sq.) - Tail LG=.175(4.45) .156 [3.96] Contact Spacing x .200 [5.08] Row Spacing

**See Accompanying Page for: Contact Bend Details** 

THIS IS A C.A.D. GENERATED DRAWING DO NOT MAKE MANUAL REVISIONS TO MASTER.