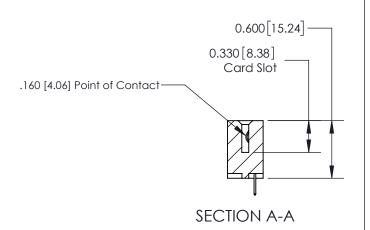

## **Contact Detail**

524-P.C. Tail .018 Sq.(0.46 Sq.) - Tail LG=.175(4.45) .156 [3.96] Contact Spacing x .200 [5.08] Row Spacing

**See Accompanying Page for: Contact Bend Details** 

THIS IS A C.A.D. GENERATED DRAWING DO NOT MAKE MANUAL REVISIONS TO MASTER.