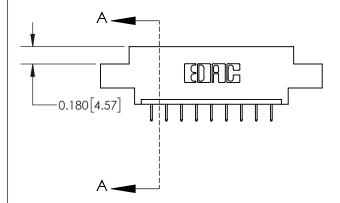

ISSUE NUMBER ORIGINAL

|                              | 0.600[15.24]             |
|------------------------------|--------------------------|
|                              | 0.330[8.38]<br>Card Slot |
| .160 [4.06] Point of Contact |                          |
|                              |                          |
|                              |                          |
|                              |                          |
|                              |                          |
|                              | SECTION A-A              |