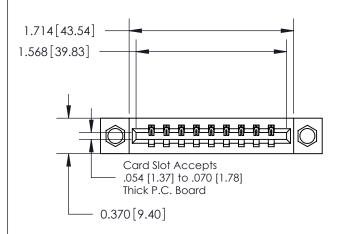

**Mounting Option** 

08-#4-40 Unified Threaded Inserts

## **Contact Detail**

524-P.C. Tail .018 Sq.(0.46 Sq.) - Tail LG=.175(4.45) .156 [3.96] Contact Spacing x .200 [5.08] Row Spacing

**See Accompanying Page for:** 

**Contact Bend Details** 

THIS IS A C.A.D. GENERATED DRAWING DO NOT MAKE MANUAL REVISIONS TO MASTER.

ISSUE NUMBER ORIGINAL

|                              | 0.600[15.24]             |
|------------------------------|--------------------------|
|                              | 0.330[8.38]<br>Card Slot |
| .160 [4.06] Point of Contact |                          |
|                              |                          |
|                              |                          |
|                              |                          |
|                              |                          |
|                              | SECTION A-A              |