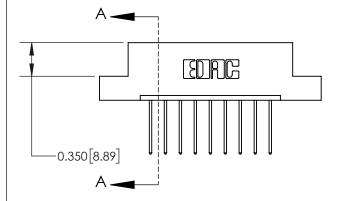

**Mounting Option** 

02-.128 (3.25) Dia. Mounting Holes

## **Contact Detail**

540-Wire Wrap .025 Sq.(0.64 Sq.) - Tail LG=.560(14.22) .156 [3.96] Contact Spacing x .200 [5.08] Row Spacing

**See Accompanying Page for:** 

**Contact Bend Details** 

THIS IS A C.A.D. GENERATED DRAWING DO NOT MAKE MANUAL REVISIONS TO MASTER.