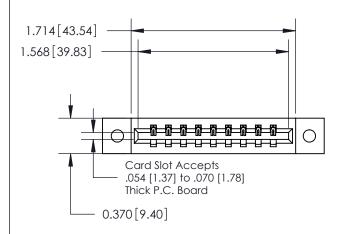

ISSUE NUMBER

1

ORIGINAL

|                              | 0.600[15.24]              |
|------------------------------|---------------------------|
|                              | 0.330 [8.38]<br>Card Slot |
| .160 [4.06] Point of Contact |                           |
|                              |                           |
|                              | SECTION A-A               |